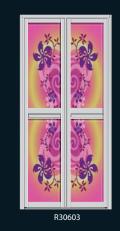

R30334

Combines the energy of red and the happiness of yellow. It is associated with joy, sunshine, and the tropics.

# mesmerizing autumn Combines the energy of red and the happiness of yellow. It is associated with joy, sunshine, and the tropics.

R30423

R30424

mesmerizing autumn

max passion fire

passion fire

Red always presented the passion of fire. A powerful color which melt into pink to give your a warmer feeling. Let our Passion Fire