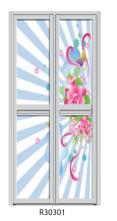

R30334

Combines the energy of red and the happiness of yellow. It is associated with joy, sunshine, and the tropics.

# mesmerizing autumn Combines the energy of red and the happiness of yellow. It is associated with joy, sunshine, and the tropics.

R30423

R30424

mesmerizing autumn

max passion fire

passion fire

Red always presented the passion of fire. A powerful color which melt into pink to give your a warmer feeling. Let our Passion Fire