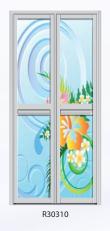

R30220

R30221 13

R30305

R30307

essence of blue
Blue is always see as the sign of freshness. In the combination of different tones of blue can give you the absolute feel of freshness to your home.

Maxessence of blue