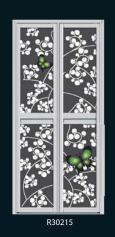

## black attitude

Black denotes strength and authority; it is considered to be a very formal, elegant, and prestigious color.

R30212

R30216

R30228

black attitude

Black denotes strength and authority; it is considered to be a very formal, elegant, and prestigious color.