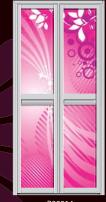

# mesmerizing autumn Combines the energy of red and the happiness of yellow. It is associated with joy, sunshine, and the tropics.

R30423

R30424

mesmerizing autumn

max passion fire

passion fire

Red always presented the passion of fire. A powerful color which melt into pink to give your a warmer feeling. Let our Passion Fire