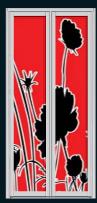

## black attitude

Black denotes strength and authority; it is considered to be a very formal, elegant, and prestigious color.

R30212

R30216

R30228

black attitude

Black denotes strength and authority; it is considered to be a very formal, elegant, and prestigious color.