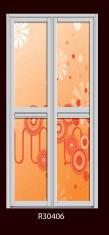

## essence of blue

Blue is always see as the sign of freshness. In the combination of different tones of blue can give you the absolute feel of freshness to your home.

R30327

R30333

Maxessence of blue

R30332