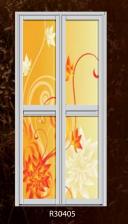

R30334

Combines the energy of red and the happiness of yellow. It is associated with joy, sunshine, and the tropics.

# mesmerizing autumn Combines the energy of red and the happiness of yellow. It is associated with joy, sunshine, and the tropics.

R30423

R30424

mesmerizing autumn

max passion fire

passion fire

Red always presented the passion of fire. A powerful color which melt into pink to give your a warmer feeling. Let our Passion Fire