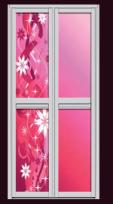

# mesmerizing autumn Combines the energy of red and the happiness of yellow. It is associated with joy, sunshine, and the tropics.

R30423

R30424

mesmerizing autumn

max passion fire

passion fire

Red always presented the passion of fire. A powerful color which melt into pink to give your a warmer feeling. Let our Passion Fire