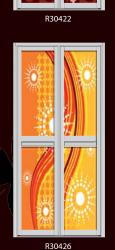

# mesmerizing autumn Combines the energy of red and the happiness of yellow. It is associated with joy, sunshine, and the tropics.

R30423

R30424

mesmerizing autumn

max passion fire

passion fire

Red always presented the passion of fire. A powerful color which melt into pink to give your a warmer feeling. Let our Passion Fire