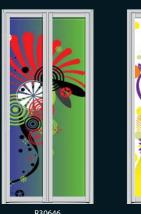

Combines the energy of red and the happiness of yellow. It is associated with joy, sunshine, and the tropics.



































# mesmerizing autumn Combines the energy of red and the happiness of yellow. It is associated with joy, sunshine, and the tropics.















R30423



R30424





mesmerizing autumn









































max passion fire

























passion fire

Red always presented the passion of fire. A powerful color which melt into pink to give your a warmer feeling. Let our Passion Fire







R30576



R30564

R30566

R30572

R30574

R30565

R30567

R30573































R30629















R30627









R30618



R30619







R30623 R30636 R30637 R30638 33









































R30645 R30659 35 36















































# flamboyant Colours that combines the stability of blue and the energy of

red. Purple is associated with royalty. It symbolizes power, nobility, luxury, and ambition.







R30687



























































R30629















R30627









R30618



R30619







R30623 R30636 R30637 R30638 33









































R30645 R30659 35 36











































### flamboyant Colours that combines the stability of blue and the energy of

Colours that combines the stability of blue and the energy o red. Purple is associated with royalty. It symbolizes power, nobility, luxury, and ambition.









































R30690