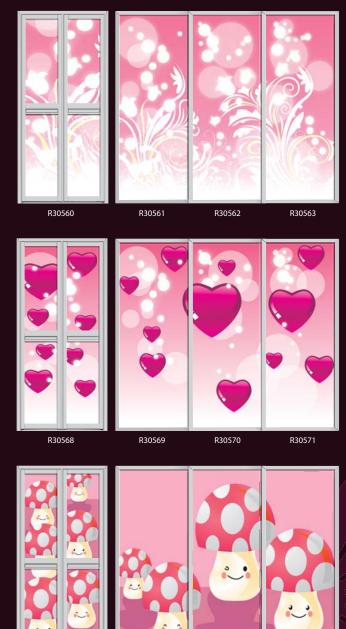

R30576

R30564

R30566

R30572

R30574

R30565

R30567

R30573

R30629

R30627

R30618

R30619

R30623 R30636 R30637 R30638 33

R30645 R30659 35 36