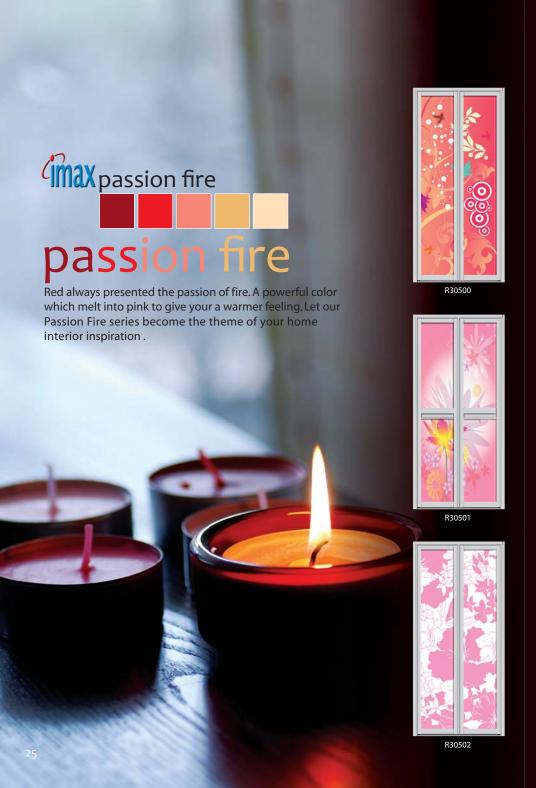

# mesmerizing autumn Combines the energy of red and the happiness of yellow. It is associated with joy, sunshine, and the tropics.

R30423

R30424

mesmerizing autumn

max passion fire

passion fire

Red always presented the passion of fire. A powerful color which melt into pink to give your a warmer feeling. Let our Passion Fire