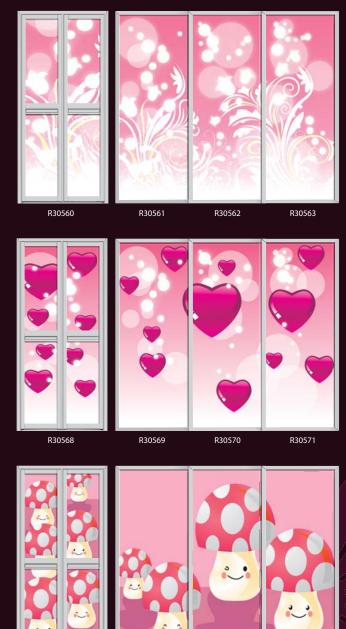

# flamboyant Colours that combines the stability of blue and the energy of

red. Purple is associated with royalty. It symbolizes power, nobility, luxury, and ambition.







R30687

































Combines the energy of red and the happiness of yellow. It is associated with joy, sunshine, and the tropics.



































# mesmerizing autumn Combines the energy of red and the happiness of yellow. It is associated with joy, sunshine, and the tropics.















R30423



R30424





mesmerizing autumn









































max passion fire

























passion fire

Red always presented the passion of fire. A powerful color which melt into pink to give your a warmer feeling. Let our Passion Fire







R30576



R30564

R30566

R30572

R30574

R30565

R30567

R30573































R30629















R30627









R30618



R30619







R30623 R30636 R30637 R30638 33









































R30645 R30659 35 36















































# flamboyant Colours that combines the stability of blue and the energy of

red. Purple is associated with royalty. It symbolizes power, nobility, luxury, and ambition.







R30687



























































R30629















R30627









R30618



R30619







R30623 R30636 R30637 R30638 33









































R30645 R30659 35 36











































### flamboyant Colours that combines the stability of blue and