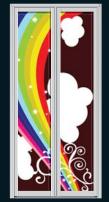

# flamboyant Colours that combines the stability of blue and the energy of

red. Purple is associated with royalty. It symbolizes power, nobility, luxury, and ambition.

R30687

Combines the energy of red and the happiness of yellow. It is associated with joy, sunshine, and the tropics.

# flamboyant Colours that combines the stability of blue and the energy of

red. Purple is associated with royalty. It symbolizes power, nobility, luxury, and ambition.

R30687

R30629

R30627

R30618

R30619

R30623 R30636 R30637 R30638 33

### flamboyant Colours that combines the stability of blue and the energy of

Colours that combines the stability of blue and the energy o red. Purple is associated with royalty. It symbolizes power, nobility, luxury, and ambition.