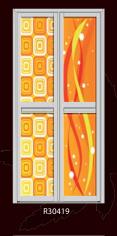

# mesmerizing autumn Combines the energy of red and the happiness of yellow. It is associated with joy, sunshine, and the tropics.

R30423

R30424

mesmerizing autumn

max passion fire

passion fire

Red always presented the passion of fire. A powerful color which melt into pink to give your a warmer feeling. Let our Passion Fire