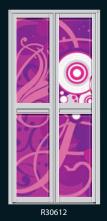

R30629

R30627

R30618

R30619

R30623 R30636 R30637 R30638 33

R30645 R30659 35 36

# flamboyant Colours that combines the stability of blue and the energy of

red. Purple is associated with royalty. It symbolizes power, nobility, luxury, and ambition.

R30687

Combines the energy of red and the happiness of yellow. It is associated with joy, sunshine, and the tropics.

# flamboyant Colours that combines the stability of blue and the energy of

red. Purple is associated with royalty. It symbolizes power, nobility, luxury, and ambition.

R30687

R30629

R30627

R30618

R30619

R30623 R30636 R30637 R30638 33

R30645 R30659 35 36

### flamboyant Colours that combines the stability of blue and the energy of

Colours that combines the stability of blue and the energy o red. Purple is associated with royalty. It symbolizes power, nobility, luxury, and ambition.