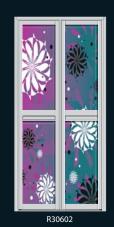

R30220

R30221 13

R30305

R30307

essence of blue
Blue is always see as the sign of freshness. In the combination of different tones of blue can give you the absolute feel of freshness to your home.

Maxessence of blue