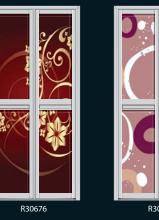

# flamboyant Colours that combines the stability of blue and the energy of

red. Purple is associated with royalty. It symbolizes power, nobility, luxury, and ambition.

R30687

R30629

R30627

R30618

R30619

R30623 R30636 R30637 R30638 33

### flamboyant Colours that combines the stability of blue and the energy of

Colours that combines the stability of blue and the energy o red. Purple is associated with royalty. It symbolizes power, nobility, luxury, and ambition.