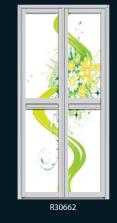

# mesmerizing autumn Combines the energy of red and the happiness of yellow. It is associated with joy, sunshine, and the tropics.

R30423

R30424

mesmerizing autumn

max passion fire

passion fire

Red always presented the passion of fire. A powerful color which melt into pink to give your a warmer feeling. Let our Passion Fire