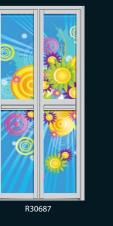

# flamboyant Colours that combines the stability of blue and the energy of

red. Purple is associated with royalty. It symbolizes power, nobility, luxury, and ambition.

R30687

Combines the energy of red and the happiness of yellow. It is associated with joy, sunshine, and the tropics.