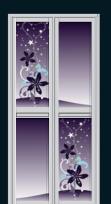

R30220

R30221 13

R30305

R30307

essence of blue
Blue is always see as the sign of freshness. In the combination of different tones of blue can give you the absolute feel of freshness to your home.

Maxessence of blue

## essence of blue

Blue is always see as the sign of freshness. In the combination of different tones of blue can give you the absolute feel of freshness to your home.

R30327

R30333

Maxessence of blue

R30332