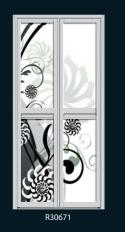

## black attitude

Black denotes strength and authority; it is considered to be a very formal, elegant, and prestigious color.

R30212

R30216

R30228

black attitude

Black denotes strength and authority; it is considered to be a very formal, elegant, and prestigious color.