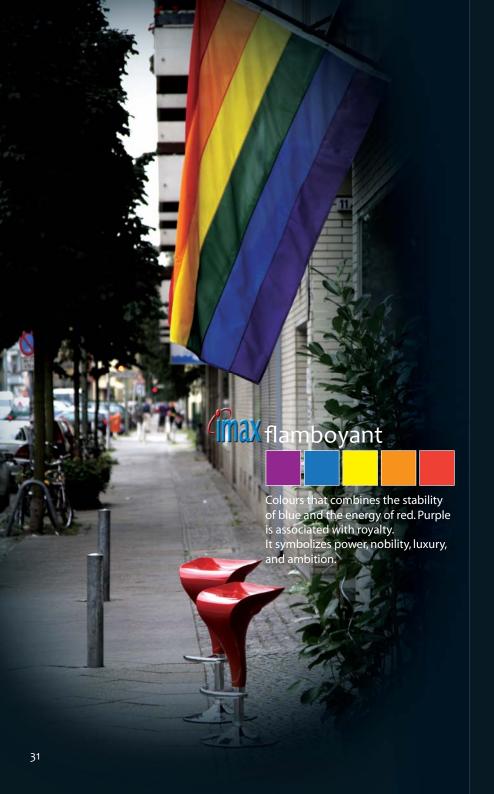

# flamboyant Colours that combines the stability of blue and the energy of

red. Purple is associated with royalty. It symbolizes power, nobility, luxury, and ambition.

R30687

Combines the energy of red and the happiness of yellow. It is associated with joy, sunshine, and the tropics.

# flamboyant Colours that combines the stability of blue and the energy of

red. Purple is associated with royalty. It symbolizes power, nobility, luxury, and ambition.

R30687

R30629

R30627

R30618

R30619

R30623 R30636 R30637 R30638 33

### flamboyant Colours that combines the stability of blue and the energy of

Colours that combines the stability of blue and the energy o red. Purple is associated with royalty. It symbolizes power, nobility, luxury, and ambition.