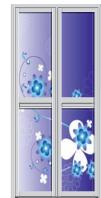

R30220

R30221 13

R30305

R30307

essence of blue
Blue is always see as the sign of freshness. In the combination of different tones of blue can give you the absolute feel of freshness to your home.

Maxessence of blue

## essence of blue

Blue is always see as the sign of freshness. In the combination of different tones of blue can give you the absolute feel of freshness to your home.

R30327

R30333

Maxessence of blue

R30332