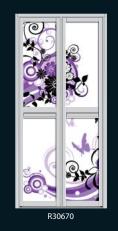

# flamboyant Colours that combines the stability of blue and the energy of

red. Purple is associated with royalty. It symbolizes power, nobility, luxury, and ambition.

R30687

R30629

R30627

R30618

R30619

R30623 R30636 R30637 R30638 33

### flamboyant Colours that combines the stability of blue and the energy of

Colours that combines the stability of blue and the energy o red. Purple is associated with royalty. It symbolizes power, nobility, luxury, and ambition.