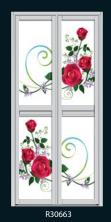

R30220

R30221 13

R30305

R30307

essence of blue
Blue is always see as the sign of freshness. In the combination of different tones of blue can give you the absolute feel of freshness to your home.

Maxessence of blue

## essence of blue

Blue is always see as the sign of freshness. In the combination of different tones of blue can give you the absolute feel of freshness to your home.

R30327

R30333

Maxessence of blue

R30332