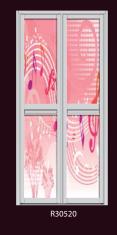

# mesmerizing autumn Combines the energy of red and the happiness of yellow. It is associated with joy, sunshine, and the tropics.

R30423

R30424

mesmerizing autumn

max passion fire

passion fire

Red always presented the passion of fire. A powerful color which melt into pink to give your a warmer feeling. Let our Passion Fire