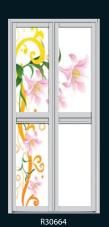

## essence of blue

Blue is always see as the sign of freshness. In the combination of different tones of blue can give you the absolute feel of freshness to your home.

R30327

R30333

Maxessence of blue

R30332