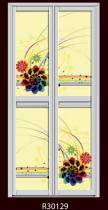

# mesmerizing autumn Combines the energy of red and the happiness of yellow. It is associated with joy, sunshine, and the tropics.

R30423

R30424

mesmerizing autumn

max passion fire

passion fire

Red always presented the passion of fire. A powerful color which melt into pink to give your a warmer feeling. Let our Passion Fire