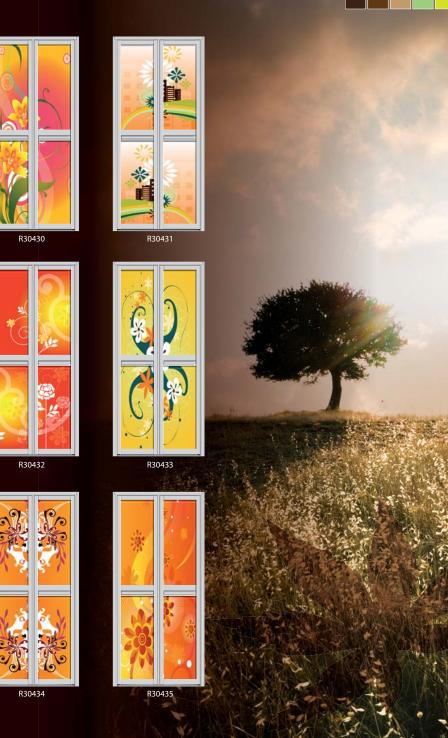

R30334

Combines the energy of red and the happiness of yellow. It is associated with joy, sunshine, and the tropics.

# mesmerizing autumn Combines the energy of red and the happiness of yellow. It is associated with joy, sunshine, and the tropics.

R30423

R30424

mesmerizing autumn

max passion fire

passion fire

Red always presented the passion of fire. A powerful color which melt into pink to give your a warmer feeling. Let our Passion Fire