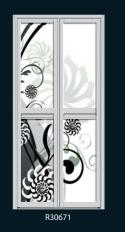

# flamboyant Colours that combines the stability of blue and the energy of

red. Purple is associated with royalty. It symbolizes power, nobility, luxury, and ambition.

R30687

R30629

R30627

R30618

R30619

R30623 R30636 R30637 R30638 33

### flamboyant Colours that combines the stability of blue and the energy of

Colours that combines the stability of blue and the energy o red. Purple is associated with royalty. It symbolizes power, nobility, luxury, and ambition.