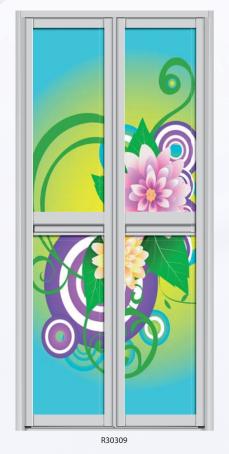

R30220

R30221 13

R30305

R30307

essence of blue
Blue is always see as the sign of freshness. In the combination of different tones of blue can give you the absolute feel of freshness to your home.

Maxessence of blue