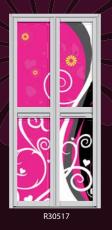

of different tones of blue can give you the absolute feel of freshness to your home.























Maxessence of blue









R30315 R30316 R30323 R30325 R30314

## essence of blue

Blue is always see as the sign of freshness. In the combination of different tones of blue can give you the absolute feel of freshness to your home.



R30327

R30333











Maxessence of blue













R30332



R30334















Combines the energy of red and the happiness of yellow. It is associated with joy, sunshine, and the tropics.



































# mesmerizing autumn Combines the energy of red and the happiness of yellow. It is associated with joy, sunshine, and the tropics.















R30423



R30424





mesmerizing autumn









































max passion fire

























passion fire

Red always presented the passion of fire. A powerful color which melt into pink to give your a warmer feeling. Let our Passion Fire







R30576



R30564

R30566

R30572

R30574

R30565

R30567

R30573































R30629















R30627









R30618



R30619







R30623 R30636 R30637 R30638 33









































R30645 R30659 35 36















































# flamboyant Colours that combines the stability of blue and the energy of

red. Purple is associated with royalty. It symbolizes power, nobility, luxury, and ambition.







R30687

































Combines the energy of red and the happiness of yellow. It is associated with joy, s