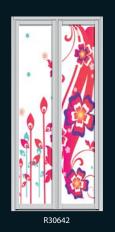

# mesmerizing autumn Combines the energy of red and the happiness of yellow. It is associated with joy, sunshine, and the tropics.

R30423

R30424

mesmerizing autumn

max passion fire

passion fire

Red always presented the passion of fire. A powerful color which melt into pink to give your a warmer feeling. Let our Passion Fire