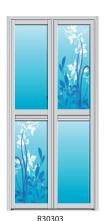

R30220

R30221 13

R30305

R30307

essence of blue
Blue is always see as the sign of freshness. In the combination of different tones of blue can give you the absolute feel of freshness to your home.

Maxessence of blue

## essence of blue

Blue is always see as the sign of freshness. In the combination of different tones of blue can give you the absolute feel of freshness to your home.

R30327

R30333

Maxessence of blue

R30332