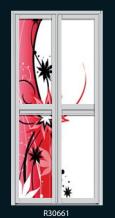

R30334

Combines the energy of red and the happiness of yellow. It is associated with joy, sunshine, and the tropics.

# mesmerizing autumn Combines the energy of red and the happiness of yellow. It is associated with joy, sunshine, and the tropics.

R30423

R30424

mesmerizing autumn

max passion fire

passion fire

Red always presented the passion of fire. A powerful color which melt into pink to give your a warmer feeling. Let our Passion Fire