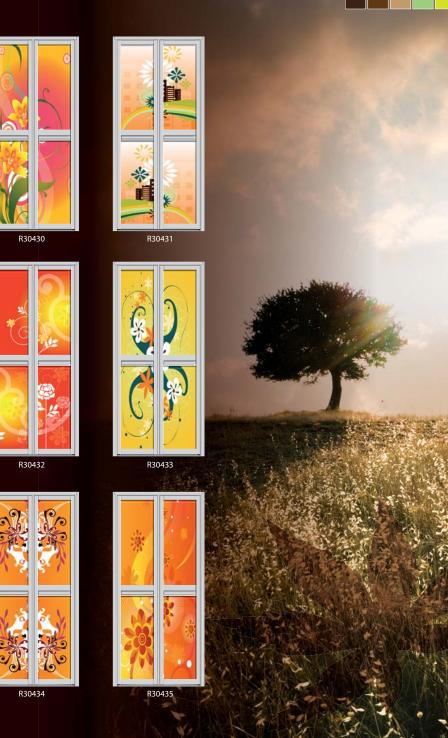

# mesmerizing autumn Combines the energy of red and the happiness of yellow. It is associated with joy, sunshine, and the tropics.

R30423

R30424

mesmerizing autumn

max passion fire

passion fire

Red always presented the passion of fire. A powerful color which melt into pink to give your a warmer feeling. Let our Passion Fire