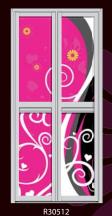

R30334

Combines the energy of red and the happiness of yellow. It is associated with joy, sunshine, and the tropics.

# mesmerizing autumn Combines the energy of red and the happiness of yellow. It is associated with joy, sunshine, and the tropics.

R30423

R30424

mesmerizing autumn

max passion fire

passion fire

Red always presented the passion of fire. A powerful color which melt into pink to give your a warmer feeling. Let our Passion Fire