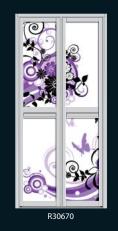

# flamboyant Colours that combines the stability of blue and the energy of

red. Purple is associated with royalty. It symbolizes power, nobility, luxury, and ambition.

R30687

Combines the energy of red and the happiness of yellow. It is associated with joy, sunshine, and the tropics.

# flamboyant Colours that combines the stability of blue and the energy of

red. Purple is associated with royalty. It symbolizes power, nobility, luxury, and ambition.

R30687

R30629

R30627

R30618

R30619

R30623 R30636 R30637 R30638 33

### flamboyant Colours that combines the stability of blue and the energy of

Colours that combines the stability of blue and the energy o red. Purple is associated with royalty. It symbolizes power, nobility, luxury, and ambition.