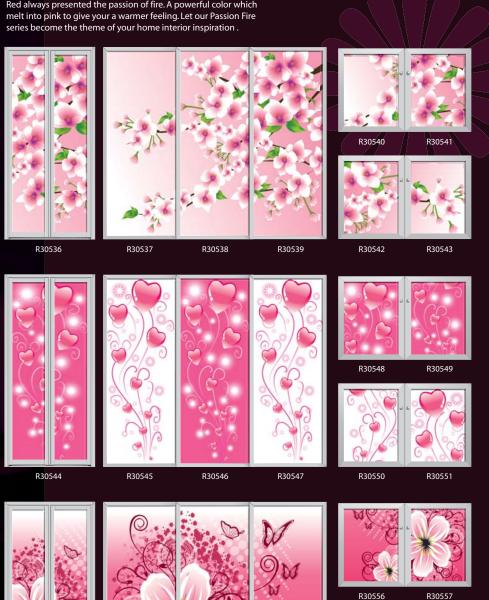

# mesmerizing autumn Combines the energy of red and the happiness of yellow. It is associated with joy, sunshine, and the tropics.

R30423

R30424

mesmerizing autumn

max passion fire

passion fire

Red always presented the passion of fire. A powerful color which melt into pink to give your a warmer feeling. Let our Passion Fire