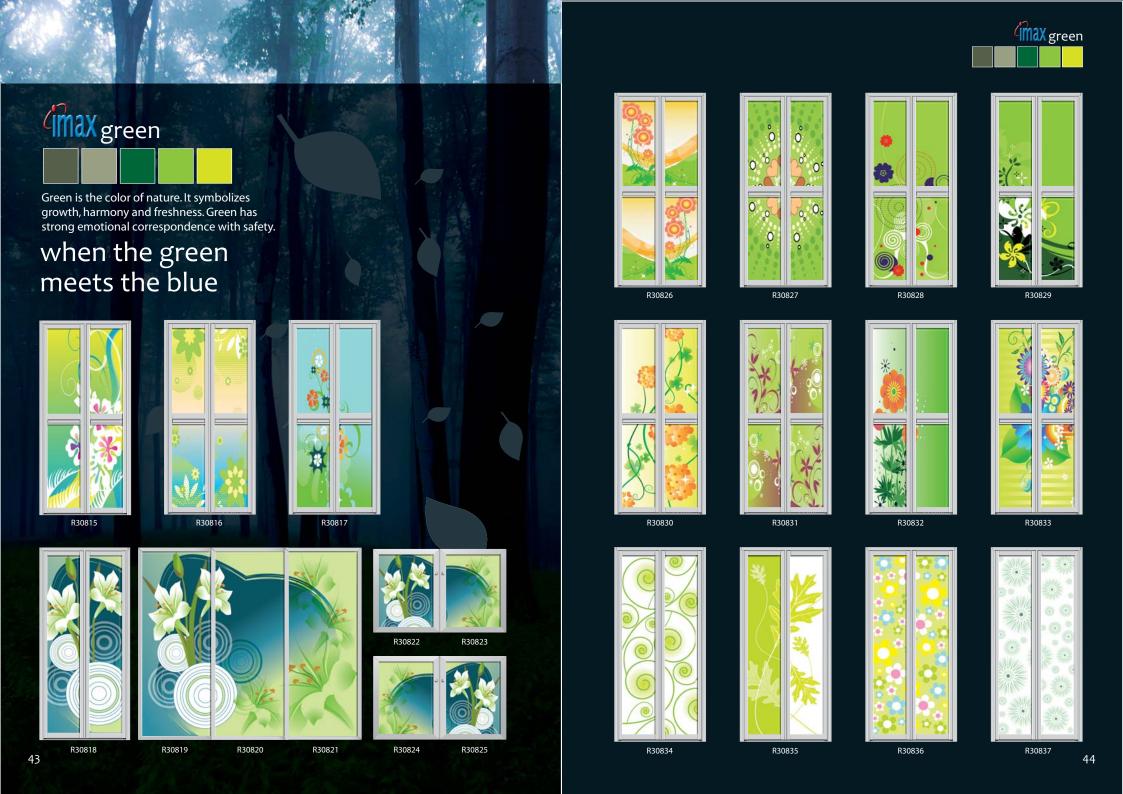

## essence of blue

Blue is always see as the sign of freshness. In the combination of different tones of blue can give you the absolute feel of freshness to your home.

R30327

R30333

Maxessence of blue

R30332