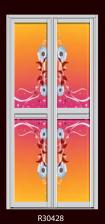

# mesmerizing autumn Combines the energy of red and the happiness of yellow. It is associated with joy, sunshine, and the tropics.

R30423

R30424

mesmerizing autumn

max passion fire

passion fire

Red always presented the passion of fire. A powerful color which melt into pink to give your a warmer feeling. Let our Passion Fire