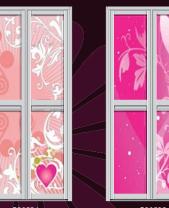

# mesmerizing autumn Combines the energy of red and the happiness of yellow. It is associated with joy, sunshine, and the tropics.

R30423

R30424

mesmerizing autumn

max passion fire

passion fire

Red always presented the passion of fire. A powerful color which melt into pink to give your a warmer feeling. Let our Passion Fire