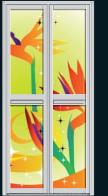

# mesmerizing autumn Combines the energy of red and the happiness of yellow. It is associated with joy, sunshine, and the tropics.

R30423

R30424

mesmerizing autumn

max passion fire

passion fire

Red always presented the passion of fire. A powerful color which melt into pink to give your a warmer feeling. Let our Passion Fire