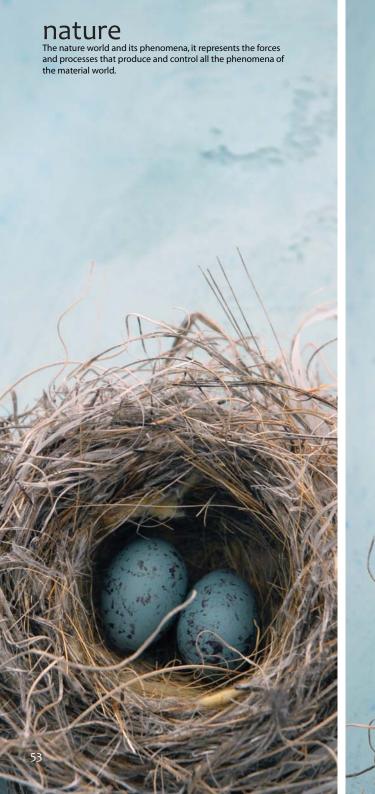

0687



























































R30629















R30627









R30618



R30619







R30623 R30636 R30637 R30638 33









































R30645 R30659 35 36











































### flamboyant Colours that combines the stability of blue and the energy of

Colours that combines the stability of blue and the energy o red. Purple is associated with royalty. It symbolizes power, nobility, luxury, and ambition.









































R30690 R30691 R30692 R30693 R30710 R30711 R30712 39

40











kid's time Expand Kid's imagination in every possibility as they have infinite wonders on how things work.





































R31035



imax kid's time







































R31113



R31114



R31115



R31119



R31123



R31116





R31118







R31125



R31126













oriental temptation

Oriental temptation aims to restore the body balance and harmony between the natural opposing forces of yin and yang.









R31208





R31210



R31209

# oriental temptation Oriental temptation aims to restore the body balance and harmony between the natural opposing forces of

yin and yang.

















































R31235 R31236

57

oriental temptation
Oriental temptation aims to restore the body balance and harmony between the natural opposing forces of

yin and yang.









































R31244

R31245

R31253

R31254



















R31305





R31307

# bamboo way Bamboo are the fastest growing woo