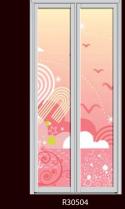

# mesmerizing autumn Combines the energy of red and the happiness of yellow. It is associated with joy, sunshine, and the tropics.

R30423

R30424

mesmerizing autumn

max passion fire

passion fire

Red always presented the passion of fire. A powerful color which melt into pink to give your a warmer feeling. Let our Passion Fire