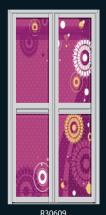

R30220

R30221 13

R30305

R30307

essence of blue
Blue is always see as the sign of freshness. In the combination of different tones of blue can give you the absolute feel of freshness to your home.

Maxessence of blue

## essence of blue

Blue is always see as the sign of freshness. In the combination of different tones of blue can give you the absolute feel of freshness to your home.

R30327

R30333

Maxessence of blue

R30332