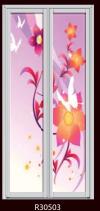

# mesmerizing autumn Combines the energy of red and the happiness of yellow. It is associated with joy, sunshine, and the tropics.

R30423

R30424

mesmerizing autumn

max passion fire

passion fire

Red always presented the passion of fire. A powerful color which melt into pink to give your a warmer feeling. Let our Passion Fire