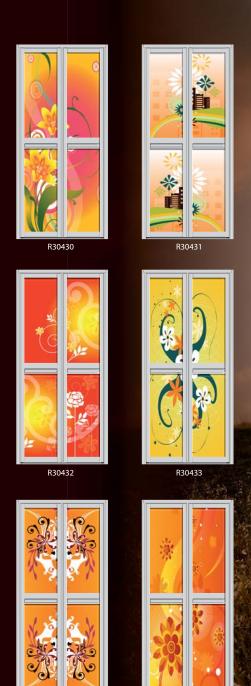

# mesmerizing autumn Combines the energy of red and the happiness of yellow. It is associated with joy, sunshine, and the tropics.

R30423

R30424

mesmerizing autumn

max passion fire

passion fire

Red always presented the passion of fire. A powerful color which melt into pink to give your a warmer feeling. Let our Passion Fire