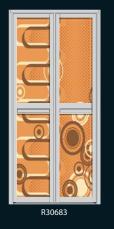

# flamboyant Colours that combines the stability of blue and the energy of

red. Purple is associated with royalty. It symbolizes power, nobility, luxury, and ambition.

R30687

Combines the energy of red and the happiness of yellow. It is associated with joy, sunshine, and the tropics.

# flamboyant Colours that combines the stability of blue and the energy of

red. Purple is associated with royalty. It symbolizes power, nobility, luxury, and ambition.

R30687

R30629

R30627

R30618

R30619

R30623 R30636 R30637 R30638 33

### flamboyant Colours that combines the stability of blue and the energy of

Colours that combines the stability of blue and the energy o red. Purple is associated with royalty. It symbolizes power, nobility, luxury, and ambition.