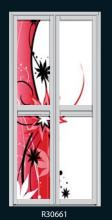

R30334

Combines the energy of red and the happiness of yellow. It is associated with joy, sunshine, and the tropics.

# mesmerizing autumn Combines the energy of red and the happiness of yellow. It is associated with joy, sunshine, and the tropics.

R30423

R30424

mesmerizing autumn

max passion fire

passion fire

Red always presented the passion of fire. A powerful color which melt into pink to give your a warmer feeling. Let our Passion Fire