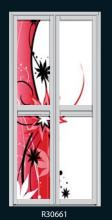

# mesmerizing autumn Combines the energy of red and the happiness of yellow. It is associated with joy, sunshine, and the tropics.

R30423

R30424

mesmerizing autumn

max passion fire

passion fire

Red always presented the passion of fire. A powerful color which melt into pink to give your a warmer feeling. Let our Passion Fire