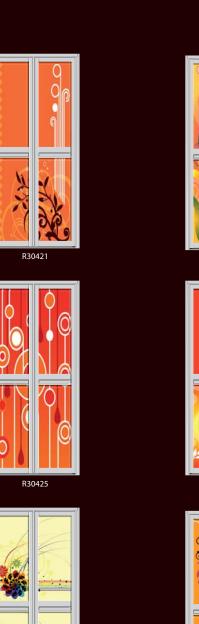

# mesmerizing autumn Combines the energy of red and the happiness of yellow. It is associated with joy, sunshine, and the tropics.

R30423

R30424

mesmerizing autumn

max passion fire

passion fire

Red always presented the passion of fire. A powerful color which melt into pink to give your a warmer feeling. Let our Passion Fire