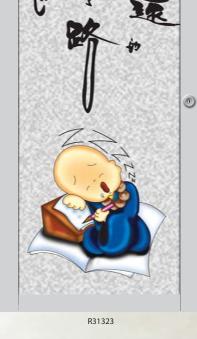

# oriental temptation Oriental temptation aims to restore the body balance and harmony between the natural opposing forces of

yin and yang.

R31235 R31236

57

oriental temptation
Oriental temptation aims to restore the body balance and harmony between the natural opposing forces of

yin and yang.

R31244

R31245

R31253

R31254

R31305

R31307