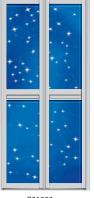

R30220

R30221 13

R30305

R30307

essence of blue
Blue is always see as the sign of freshness. In the combination of different tones of blue can give you the absolute feel of freshness to your home.

Maxessence of blue

## essence of blue

Blue is always see as the sign of freshness. In the combination of different tones of blue can give you the absolute feel of freshness to your home.

R30327

R30333

Maxessence of blue

R30332