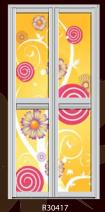

# mesmerizing autumn Combines the energy of red and the happiness of yellow. It is associated with joy, sunshine, and the tropics.

R30423

R30424

mesmerizing autumn

max passion fire

passion fire

Red always presented the passion of fire. A powerful color which melt into pink to give your a warmer feeling. Let our Passion Fire