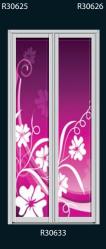

# flamboyant Colours that combines the stability of blue and the energy of

red. Purple is associated with royalty. It symbolizes power, nobility, luxury, and ambition.

R30687

Combines the energy of red and the happiness of yellow. It is associated with joy, sunshine, and the tropics.

# flamboyant Colours that combines the stability of blue and the energy of

red. Purple is associated with royalty. It symbolizes power, nobility, luxury, and ambition.

R30687

R30629

R30627

R30618

R30619

R30623 R30636 R30637 R30638 33

### flamboyant Colours that combines the stability of blue and the energy of

Colours that combines the stability of blue and the energy o red. Purple is associated with royalty. It symbolizes power, nobility, luxury, and ambition.