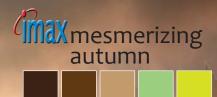

# mesmerizing autumn Combines the energy of red and the happiness of yellow. It is associated with joy, sunshine, and the tropics.

R30423

R30424

mesmerizing autumn

max passion fire

passion fire

Red always presented the passion of fire. A powerful color which melt into pink to give your a warmer feeling. Let our Passion Fire