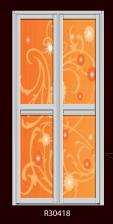

# mesmerizing autumn Combines the energy of red and the happiness of yellow. It is associated with joy, sunshine, and the tropics.

R30423

R30424

mesmerizing autumn

max passion fire

passion fire

Red always presented the passion of fire. A powerful color which melt into pink to give your a warmer feeling. Let our Passion Fire