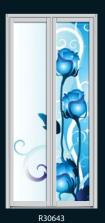

R30220

R30221 13

R30305

R30307

essence of blue
Blue is always see as the sign of freshness. In the combination of different tones of blue can give you the absolute feel of freshness to your home.

Maxessence of blue

## essence of blue

Blue is always see as the sign of freshness. In the combination of different tones of blue can give you the absolute feel of freshness to your home.

R30327

R30333

Maxessence of blue

R30332