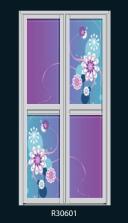

R30220

R30221 13

R30305

R30307

essence of blue
Blue is always see as the sign of freshness. In the combination of different tones of blue can give you the absolute feel of freshness to your home.

Maxessence of blue