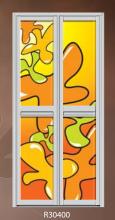

# mesmerizing autumn Combines the energy of red and the happiness of yellow. It is associated with joy, sunshine, and the tropics.

R30423

R30424

mesmerizing autumn

max passion fire

passion fire

Red always presented the passion of fire. A powerful color which melt into pink to give your a warmer feeling. Let our Passion Fire