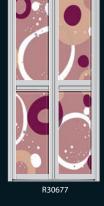

# flamboyant Colours that combines the stability of blue and the energy of

red. Purple is associated with royalty. It symbolizes power, nobility, luxury, and ambition.

R30687

R30629

R30627

R30618

R30619

R30623 R30636 R30637 R30638 33

### flamboyant Colours that combines the stability of blue and the energy of

Colours that combines the stability of blue and the energy o red. Purple is associated with royalty. It symbolizes power, nobility, luxury, and ambition.