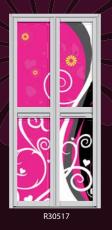

# mesmerizing autumn Combines the energy of red and the happiness of yellow. It is associated with joy, sunshine, and the tropics.

R30423

R30424

mesmerizing autumn

max passion fire

passion fire

Red always presented the passion of fire. A powerful color which melt into pink to give your a warmer feeling. Let our Passion Fire