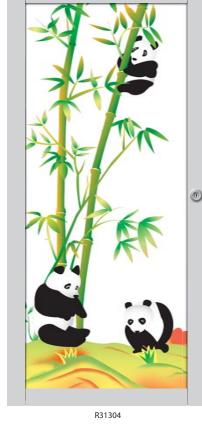

# bamboo way Bamboo are the fastest growing woody plants in the world...

R31317

R31318

R31324

R31326

R31327