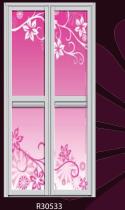

# mesmerizing autumn Combines the energy of red and the happiness of yellow. It is associated with joy, sunshine, and the tropics.

R30423

R30424

mesmerizing autumn

max passion fire

passion fire

Red always presented the passion of fire. A powerful color which melt into pink to give your a warmer feeling. Let our Passion Fire