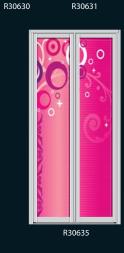

# flamboyant Colours that combines the stability of blue and the energy of

red. Purple is associated with royalty. It symbolizes power, nobility, luxury, and ambition.

R30687

Combines the energy of red and the happiness of yellow. It is associated with joy, sunshine, and the tropics.

# flamboyant Colours that combines the stability of blue and the energy of

red. Purple is associated with royalty. It symbolizes power, nobility, luxury, and ambition.

R30687

R30629

R30627

R30618

R30619

R30623 R30636 R30637 R30638 33

### flamboyant Colours that combines the stability of blue and the energy of

Colours that combines the stability of blue and the energy o red. Purple is associated with royalty. It symbolizes power, nobility, luxury, and ambition.