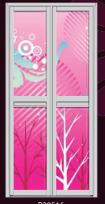

# mesmerizing autumn Combines the energy of red and the happiness of yellow. It is associated with joy, sunshine, and the tropics.

R30423

R30424

mesmerizing autumn

max passion fire

passion fire

Red always presented the passion of fire. A powerful color which melt into pink to give your a warmer feeling. Let our Passion Fire