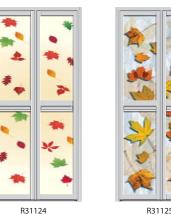

# mesmerizing autumn Combines the energy of red and the happiness of yellow. It is associated with joy, sunshine, and the tropics.

R30423

R30424

mesmerizing autumn

max passion fire

passion fire

Red always presented the passion of fire. A powerful color which melt into pink to give your a warmer feeling. Let our Passion Fire