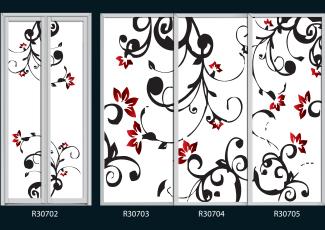

## black attitude

Black denotes strength and authority; it is considered to be a very formal, elegant, and prestigious color.

R30212

R30216

R30228

black attitude

Black denotes strength and authority; it is considered to be a very formal, elegant, and prestigious color.