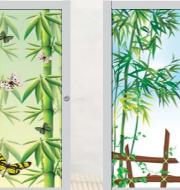

# bamboo way Bamboo are the fastest growing woody plants in the world...

R31317

R31318

R31324

R31326

R31327