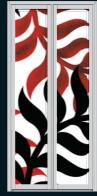

R30334

Combines the energy of red and the happiness of yellow. It is associated with joy, sunshine, and the tropics.

# mesmerizing autumn Combines the energy of red and the happiness of yellow. It is associated with joy, sunshine, and the tropics.

R30423

R30424

mesmerizing autumn

max passion fire

passion fire

Red always presented the passion of fire. A powerful color which melt into pink to give your a warmer feeling. Let our Passion Fire