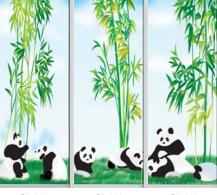

# bamboo way Bamboo are the fastest growing woody plants in the world...

R31317

R31318

R31324

R31326

R31327