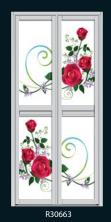

# mesmerizing autumn Combines the energy of red and the happiness of yellow. It is associated with joy, sunshine, and the tropics.

R30423

R30424

mesmerizing autumn

max passion fire

passion fire

Red always presented the passion of fire. A powerful color which melt into pink to give your a warmer feeling. Let our Passion Fire