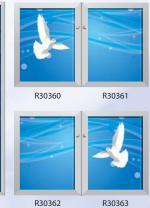

R30220

R30221 13

R30305

R30307

essence of blue
Blue is always see as the sign of freshness. In the combination of different tones of blue can give you the absolute feel of freshness to your home.

Maxessence of blue

## essence of blue

Blue is always see as the sign of freshness. In the combination of different tones of blue can give you the absolute feel of freshness to your home.

R30327

R30333

Maxessence of blue

R30332