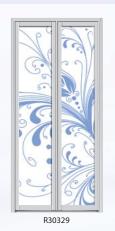

# flamboyant Colours that combines the stability of blue and the energy of

red. Purple is associated with royalty. It symbolizes power, nobility, luxury, and ambition.

R30687

Combines the energy of red and the happiness of yellow. It is associated with joy, sunshine, and the tropics.

### flamboyant Colours that combines the stability of blue and the energy of

Colours that combines the stability of blue and the energy o red. Purple is associated with royalty. It symbolizes power, nobility, luxury, and ambition.