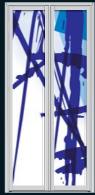

R30220

R30221 13

R30305

R30307

essence of blue
Blue is always see as the sign of freshness. In the combination of different tones of blue can give you the absolute feel of freshness to your home.

Maxessence of blue

## essence of blue

Blue is always see as the sign of freshness. In the combination of different tones of blue can give you the absolute feel of freshness to your home.

R30327

R30333

Maxessence of blue

R30332