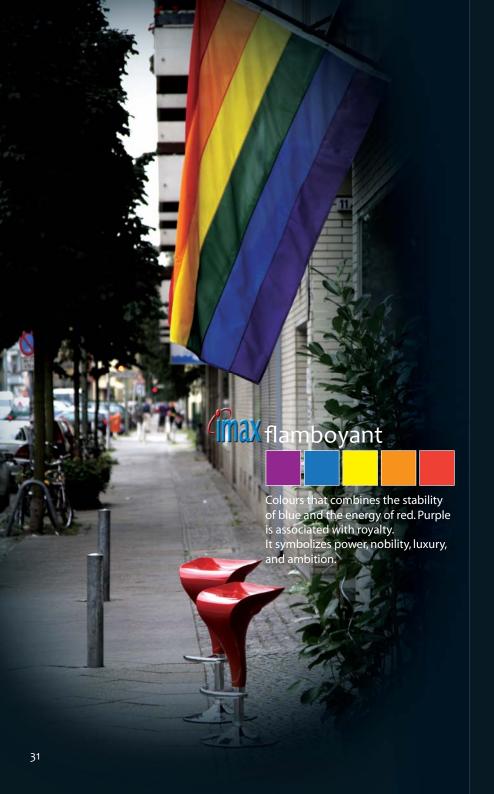

# flamboyant Colours that combines the stability of blue and the energy of

red. Purple is associated with royalty. It symbolizes power, nobility, luxury, and ambition.

R30687

Combines the energy of red and the happiness of yellow. It is associated with joy, sunshine, and the tropics.