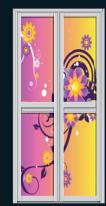

# mesmerizing autumn Combines the energy of red and the happiness of yellow. It is associated with joy, sunshine, and the tropics.

R30423

R30424

mesmerizing autumn

max passion fire

passion fire

Red always presented the passion of fire. A powerful color which melt into pink to give your a warmer feeling. Let our Passion Fire