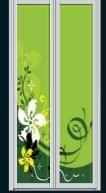

## essence of blue

Blue is always see as the sign of freshness. In the combination of different tones of blue can give you the absolute feel of freshness to your home.

R30327

R30333

Maxessence of blue

R30332