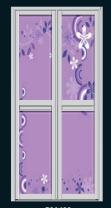

R30220

R30221 13

R30305

R30307

essence of blue
Blue is always see as the sign of freshness. In the combination of different tones of blue can give you the absolute feel of freshness to your home.

Maxessence of blue

## essence of blue

Blue is always see as the sign of freshness. In the combination of different tones of blue can give you the absolute feel of freshness to your home.

R30327

R30333

Maxessence of blue

R30332