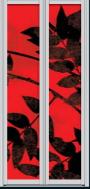

# mesmerizing autumn Combines the energy of red and the happiness of yellow. It is associated with joy, sunshine, and the tropics.

R30423

R30424

mesmerizing autumn

max passion fire

passion fire

Red always presented the passion of fire. A powerful color which melt into pink to give your a warmer feeling. Let our Passion Fire