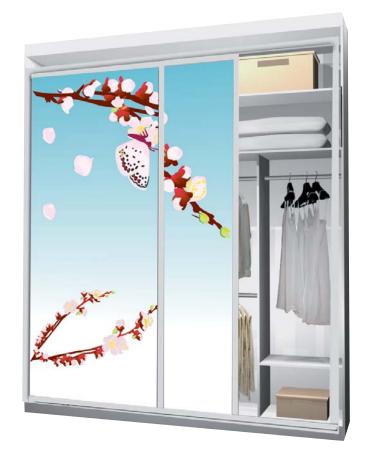

#### fiberglass wardrobe

Premium Quality Fiberglass

RKF3463

Imax Latest creation of fiberglass panel add your every personality touches into your closet door. With premium fiberglass material from Japan and with the high-tech printing quality we assure you the finest touch of the panel. You can choose your favorite panel design, complimented with up to 10 choices of frame.