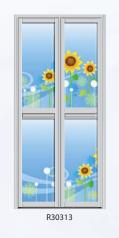

formal, elegant, and prestigious color.



















R30212















R30216







R30228



black attitude

Black denotes strength and authority; it is considered to be a very formal, elegant, and prestigious color.

R30220

R30221 13

## black attitude

Black denotes strength and authority; it is considered to be a very formal, elegant, and prestigious color.



















R30212















R30216







R30228



black attitude

Black denotes strength and authority; it is considered to be a very formal, elegant, and prestigious color.

R30220

R30221 13







R30305















R30307

essence of blue
Blue is always see as the sign of freshness. In the combination of different tones of blue can give you the absolute feel of freshness to your home.























Maxessence of blue









R30315 R30316 R30323 R30325 R30314

## essence of blue

Blue is always see as the sign of freshness. In the combination of different tones of blue can give you the absolute feel of freshness to your home.



R30327

R30333











Maxessence of blue













R30332



R30334















Combines the energy of red and the happiness of yellow. It is associated with joy, sunshine, and the tropics.



































# mesmerizing autumn Combines the energy of red and the happiness of yellow. It is associated with joy, sunshine, and the tropics.















R30423



R30424





mesmerizing autumn









































max passion fire

























passion fire

Red always presented the passion of