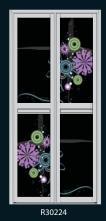

# flamboyant Colours that combines the stability of blue and the energy of

red. Purple is associated with royalty. It symbolizes power, nobility, luxury, and ambition.

R30687

Combines the energy of red and the happiness of yellow. It is associated with joy, sunshine, and the tropics.

# flamboyant Colours that combines the stability of blue and the energy of

red. Purple is associated with royalty. It symbolizes power, nobility, luxury, and ambition.

R30687

R30629

R30627

R30618

R30619

R30623 R30636 R30637 R30638 33

### flamboyant Colours that combines the stability of blue and the energy of

Colours that combines the stability of blue and the energy o red. Purple is associated with royalty. It symbolizes power, nobility, luxury, and ambition.