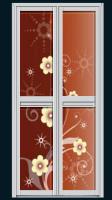

# mesmerizing autumn Combines the energy of red and the happiness of yellow. It is associated with joy, sunshine, and the tropics.

R30423

R30424

mesmerizing autumn

max passion fire

passion fire

Red always presented the passion of fire. A powerful color which melt into pink to give your a warmer feeling. Let our Passion Fire