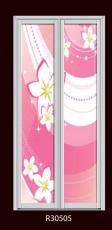

# mesmerizing autumn Combines the energy of red and the happiness of yellow. It is associated with joy, sunshine, and the tropics.

R30423

R30424

mesmerizing autumn

max passion fire

passion fire

Red always presented the passion of fire. A powerful color which melt into pink to give your a warmer feeling. Let our Passion Fire