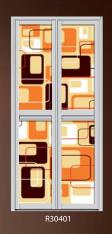

## black attitude

Black denotes strength and authority; it is considered to be a very formal, elegant, and prestigious color.

R30212

R30216

R30228

black attitude

Black denotes strength and authority; it is considered to be a very formal, elegant, and prestigious color.