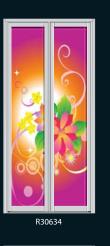

# flamboyant Colours that combines the stability of blue and the energy of

red. Purple is associated with royalty. It symbolizes power, nobility, luxury, and ambition.

R30687

Combines the energy of red and the happiness of yellow. It is associated with joy, sunshine, and the tropics.

# flamboyant Colours that combines the stability of blue and the energy of

red. Purple is associated with royalty. It symbolizes power, nobility, luxury, and ambition.

R30687

R30629

R30627

R30618

R30619

R30623 R30636 R30637 R30638 33

### flamboyant Colours that combines the stability of blue and the energy of

Colours that combines the stability of blue and the energy o red. Purple is associated with royalty. It symbolizes power, nobility, luxury, and ambition.