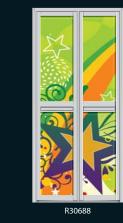

# flamboyant Colours that combines the stability of blue and the energy of

red. Purple is associated with royalty. It symbolizes power, nobility, luxury, and ambition.

R30687

Combines the energy of red and the happiness of yellow. It is associated with joy, sunshine, and the tropics.

# flamboyant Colours that combines the stability of blue and the energy of

red. Purple is associated with royalty. It symbolizes power, nobility, luxury, and ambition.

R30687

R30629

R30627

R30618

R30619

R30623 R30636 R30637 R30638 33

### flamboyant Colours that combines the stability of blue and the energy of

Colours that combines the stability of blue and the energy o red. Purple is associated with royalty. It symbolizes power, nobility, luxury, and ambition.