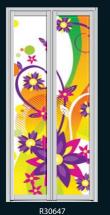

# flamboyant Colours that combines the stability of blue and the energy of

red. Purple is associated with royalty. It symbolizes power, nobility, luxury, and ambition.

R30687

Combines the energy of red and the happiness of yellow. It is associated with joy, sunshine, and the tropics.