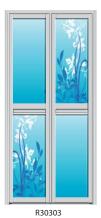

R30220

R30221 13

R30305

R30307

essence of blue
Blue is always see as the sign of freshness. In the combination of different tones of blue can give you the absolute feel of freshness to your home.

Maxessence of blue

## essence of blue

Blue is always see as the sign of freshness. In the combination of different tones of blue can give you the absolute feel of freshness to your home.

R30327

R30333

Maxessence of blue

R30332