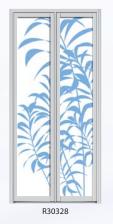

R30220

R30221 13

R30305

R30307

essence of blue
Blue is always see as the sign of freshness. In the combination of different tones of blue can give you the absolute feel of freshness to your home.

Maxessence of blue

## essence of blue

Blue is always see as the sign of freshness. In the combination of different tones of blue can give you the absolute feel of freshness to your home.

R30327

R30333

Maxessence of blue

R30332