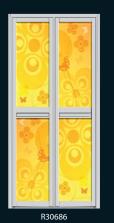

# mesmerizing autumn Combines the energy of red and the happiness of yellow. It is associated with joy, sunshine, and the tropics.

R30423

R30424

mesmerizing autumn

max passion fire

passion fire

Red always presented the passion of fire. A powerful color which melt into pink to give your a warmer feeling. Let our Passion Fire