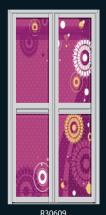

# flamboyant Colours that combines the stability of blue and the energy of

red. Purple is associated with royalty. It symbolizes power, nobility, luxury, and ambition.

R30687

Combines the energy of red and the happiness of yellow. It is associated with joy, sunshine, and the tropics.

# flamboyant Colours that combines the stability of blue and the energy of

red. Purple is associated with royalty. It symbolizes power, nobility, luxury, and ambition.

R30687

R30629

R30627

R30618

R30619

R30623 R30636 R30637 R30638 33

### flamboyant Colours that combines the stability of blue and the energy of

Colours that combines the stability of blue and the energy o red. Purple is associated with royalty. It symbolizes power, nobility, luxury, and ambition.