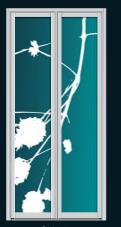

R30220

R30221 13

R30305

R30307

essence of blue
Blue is always see as the sign of freshness. In the combination of different tones of blue can give you the absolute feel of freshness to your home.

Maxessence of blue

R30315 R30316 R30323 R30325 R30314

## essence of blue

Blue is always see as the sign of freshness. In the combination of different tones of blue can give you the absolute feel of freshness to your home.

R30327

R30333

Maxessence of blue

R30332