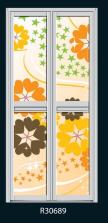

# flamboyant Colours that combines the stability of blue and the energy of

red. Purple is associated with royalty. It symbolizes power, nobility, luxury, and ambition.

R30687

Combines the energy of red and the happiness of yellow. It is associated with joy, sunshine, and the tropics.

# flamboyant Colours that combines the stability of blue and the energy of

red. Purple is associated with royalty. It symbolizes power, nobility, luxury, and ambition.

R30687

R30629

R30627

R30618

R30619

R30623 R30636 R30637 R30638 33

### flamboyant Colours that combines the stability of blue and the energy of

Colours that combines the stability of blue and the energy o red. Purple is associated with royalty. It symbolizes power, nobility, luxury, and ambition.