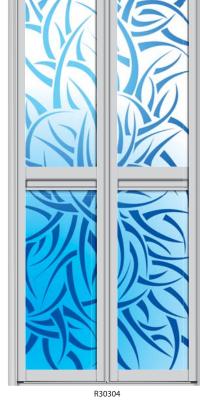

R30220

R30221 13

R30305

R30307

essence of blue
Blue is always see as the sign of freshness. In the combination of different tones of blue can give you the absolute feel of freshness to your home.

Maxessence of blue

## essence of blue

Blue is always see as the sign of freshness. In the combination of different tones of blue can give you the absolute feel of freshness to your home.

R30327

R30333

Maxessence of blue

R30332