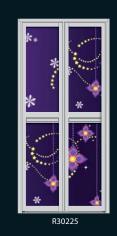

R30220

R30221 13

R30305

R30307

essence of blue
Blue is always see as the sign of freshness. In the combination of different tones of blue can give you the absolute feel of freshness to your home.

Maxessence of blue

## essence of blue

Blue is always see as the sign of freshness. In the combination of different tones of blue can give you the absolute feel of freshness to your home.

R30327

R30333

Maxessence of blue

R30332