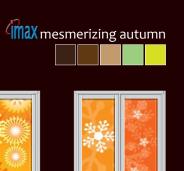

# mesmerizing autumn Combines the energy of red and the happiness of yellow. It is associated with joy, sunshine, and the tropics.

R30423

R30424

mesmerizing autumn

max passion fire

passion fire

Red always presented the passion of fire. A powerful color which melt into pink to give your a warmer feeling. Let our Passion Fire