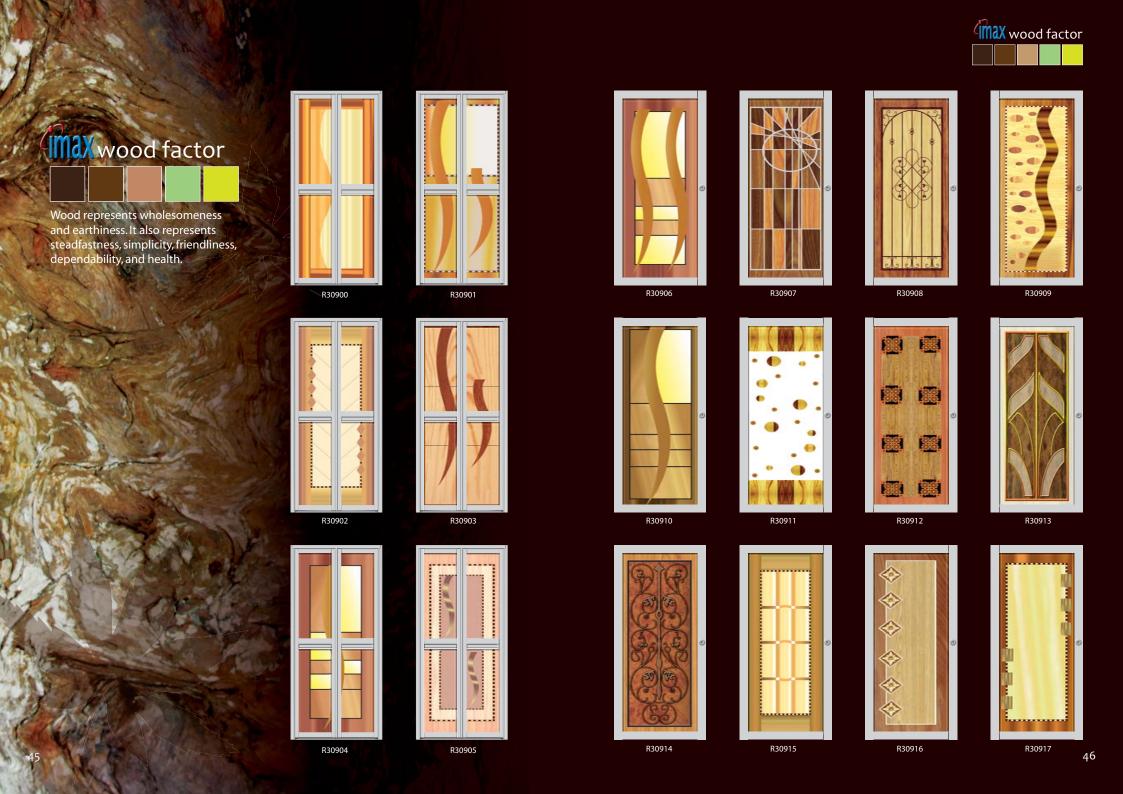

# flamboyant Colours that combines the stability of blue and the energy of

red. Purple is associated with royalty. It symbolizes power, nobility, luxury, and ambition.







R30687



























































R30629















R30627









R30618



R30619







R30623 R30636 R30637 R30638 33









































R30645 R30659 35 36











































### flamboyant Colours that combines the stability of blue and the energy of

Colours that combines the stability of blue and the energy o red. Purple is associated with royalty. It symbolizes power, nobility, luxury, and ambition.









































R30690 R30691 R30692 R30693 R30710 R30711 R30712 39

40











kid's time Expand Kid's imagination in every possibility as they have infinite wonders on how things work.





































R31035



imax kid's time







































R31113



R31114



R31115



R31119



R31123



R31116





R31118







R31125



R31126













oriental temptation

Oriental temptation aims to restore the body balance and harmony between the natural opposing forces of yin and yang.









R31208





R31210



R31209

# oriental temptation Oriental temptation aims to restore the body balance and harmony between the natural opposing forces of

yin and yang.

















































R31235 R31236

57

oriental temptation
Oriental temptation aims to restore the body balance and harmony between t