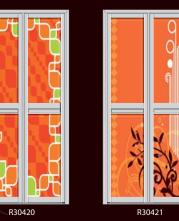

# mesmerizing autumn Combines the energy of red and the happiness of yellow. It is associated with joy, sunshine, and the tropics.

R30423

R30424

mesmerizing autumn

max passion fire

passion fire

Red always presented the passion of fire. A powerful color which melt into pink to give your a warmer feeling. Let our Passion Fire