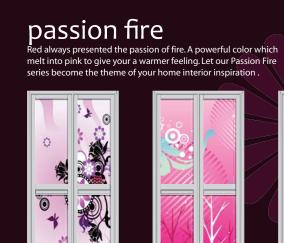

# mesmerizing autumn Combines the energy of red and the happiness of yellow. It is associated with joy, sunshine, and the tropics.

R30423

R30424

mesmerizing autumn

max passion fire

passion fire

Red always presented the passion of fire. A powerful color which melt into pink to give your a warmer feeling. Let our Passion Fire