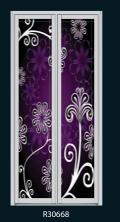

# flamboyant Colours that combines the stability of blue and the energy of

red. Purple is associated with royalty. It symbolizes power, nobility, luxury, and ambition.

R30687

R30629

R30627

R30618

R30619

R30623 R30636 R30637 R30638 33

### flamboyant Colours that combines the stability of blue and the energy of

Colours that combines the stability of blue and the energy o red. Purple is associated with royalty. It symbolizes power, nobility, luxury, and ambition.