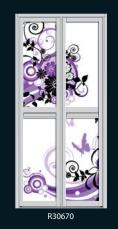

# flamboyant Colours that combines the stability of blue and the energy of

red. Purple is associated with royalty. It symbolizes power, nobility, luxury, and ambition.

R30687

Combines the energy of red and the happiness of yellow. It is associated with joy, sunshine, and the tropics.

# flamboyant Colours that combines the stability of blue and the energy of

red. Purple is associated with royalty. It symbolizes power, nobility, luxury, and ambition.

R30687

R30629

R30627

R30618

R30619

R30623 R30636 R30637 R30638 33

### flamboyant Colours that combines the stability of blue and the energy of

Colours that combines the stability of blue and the energy o red. Purple is associated with royalty. It symbolizes power, nobility, luxury, and ambition.