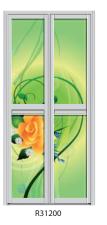

## essence of blue

Blue is always see as the sign of freshness. In the combination of different tones of blue can give you the absolute feel of freshness to your home.

R30327

R30333

Maxessence of blue

R30332