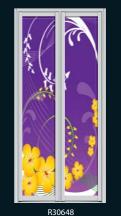

### flamboyant Colours that combines the stability of blue and the energy of

Colours that combines the stability of blue and the energy o red. Purple is associated with royalty. It symbolizes power, nobility, luxury, and ambition.