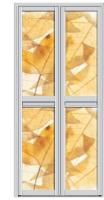

# mesmerizing autumn Combines the energy of red and the happiness of yellow. It is associated with joy, sunshine, and the tropics.

R30423

R30424

mesmerizing autumn

max passion fire

passion fire

Red always presented the passion of fire. A powerful color which melt into pink to give your a warmer feeling. Let our Passion Fire