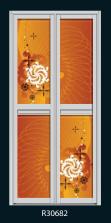

# flamboyant Colours that combines the stability of blue and the energy of

red. Purple is associated with royalty. It symbolizes power, nobility, luxury, and ambition.

R30687

Combines the energy of red and the happiness of yellow. It is associated with joy, sunshine, and the tropics.

# flamboyant Colours that combines the stability of blue and the energy of

red. Purple is associated with royalty. It symbolizes power, nobility, luxury, and ambition.

R30687

R30629

R30627

R30618

R30619

R30623 R30636 R30637 R30638 33

### flamboyant Colours that combines the stability of blue and the energy of

Colours that combines the stability of blue and the energy o red. Purple is associated with royalty. It symbolizes power, nobility, luxury, and ambition.