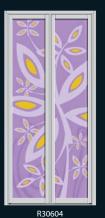

R30334

Combines the energy of red and the happiness of yellow. It is associated with joy, sunshine, and the tropics.

# mesmerizing autumn Combines the energy of red and the happiness of yellow. It is associated with joy, sunshine, and the tropics.

R30423

R30424

mesmerizing autumn

max passion fire

passion fire

Red always presented the passion of fire. A powerful color which melt into pink to give your a warmer feeling. Let our Passion Fire