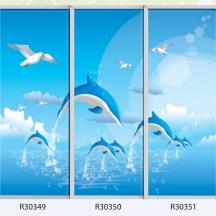

R30220

R30221 13

R30305

R30307

essence of blue
Blue is always see as the sign of freshness. In the combination of different tones of blue can give you the absolute feel of freshness to your home.

Maxessence of blue

## essence of blue

Blue is always see as the sign of freshness. In the combination of different tones of blue can give you the absolute feel of freshness to your home.

R30327

R30333

Maxessence of blue

R30332