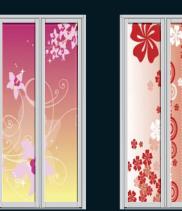

R30334

Combines the energy of red and the happiness of yellow. It is associated with joy, sunshine, and the tropics.

# mesmerizing autumn Combines the energy of red and the happiness of yellow. It is associated with joy, sunshine, and the tropics.

R30423

R30424

mesmerizing autumn

max passion fire

passion fire

Red always presented the passion of fire. A powerful color which melt into pink to give your a warmer feeling. Let our Passion Fire