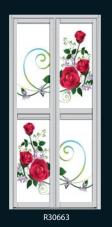

# mesmerizing autumn Combines the energy of red and the happiness of yellow. It is associated with joy, sunshine, and the tropics.

R30423

R30424

mesmerizing autumn

max passion fire

passion fire

Red always presented the passion of fire. A powerful color which melt into pink to give your a warmer feeling. Let our Passion Fire