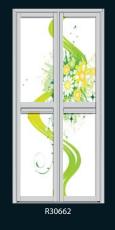

R30334

Combines the energy of red and the happiness of yellow. It is associated with joy, sunshine, and the tropics.

# mesmerizing autumn Combines the energy of red and the happiness of yellow. It is associated with joy, sunshine, and the tropics.

R30423

R30424

mesmerizing autumn

max passion fire

passion fire

Red always presented the passion of fire. A powerful color which melt into pink to give your a warmer feeling. Let our Passion Fire