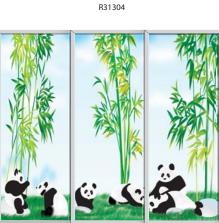

# bamboo way Bamboo are the fastest growing woody plants in the world...

R31317

R31318

R31324

R31326

R31327