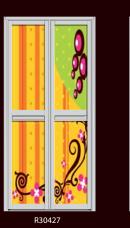

# mesmerizing autumn Combines the energy of red and the happiness of yellow. It is associated with joy, sunshine, and the tropics.

R30423

R30424

mesmerizing autumn

max passion fire

passion fire

Red always presented the passion of fire. A powerful color which melt into pink to give your a warmer feeling. Let our Passion Fire