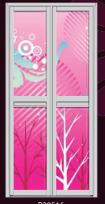

on of different tones of blue can give you the absolute feel of freshness to your home.























Maxessence of blue









R30315 R30316 R30323 R30325 R30314

## essence of blue

Blue is always see as the sign of freshness. In the combination of different tones of blue can give you the absolute feel of freshness to your home.



R30327

R30333











Maxessence of blue













R30332



R30334















Combines the energy of red and the happiness of yellow. It is associated with joy, sunshine, and the tropics.



































# mesmerizing autumn Combines the energy of red and the happiness of yellow. It is associated with joy, sunshine, and the tropics.















R30423



R30424





mesmerizing autumn









































max passion fire

























passion fire

Red always presented the passion of fire. A powerful color which melt into pink to give your a warmer feeling. Let our Passion Fire







R30576



R30564

R30566

R30572

R30574

R30565

R30567

R30573































R30629















R30627









R30618



R30619







R30623 R30636 R30637 R30638 33









































R30645 R30659 35 36















































# flamboyant Colours that combines the stability of blue and the energy of

red. Purple is associated with royalty. It symbolizes power, nobility, luxury, and ambition.







R30687

































Combines the energy of red and the happiness of yellow. It is associated with joy,