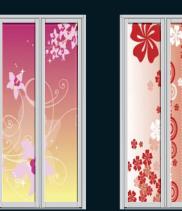

# mesmerizing autumn Combines the energy of red and the happiness of yellow. It is associated with joy, sunshine, and the tropics.

R30423

R30424

mesmerizing autumn

max passion fire

passion fire

Red always presented the passion of fire. A powerful color which melt into pink to give your a warmer feeling. Let our Passion Fire