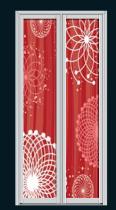

## black attitude

Black denotes strength and authority; it is considered to be a very formal, elegant, and prestigious color.

R30212

R30216

R30228

black attitude

Black denotes strength and authority; it is considered to be a very formal, elegant, and prestigious color.