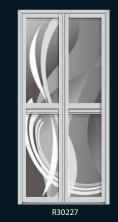

R30220

R30221 13

R30305

R30307

essence of blue
Blue is always see as the sign of freshness. In the combination of different tones of blue can give you the absolute feel of freshness to your home.

Maxessence of blue

## essence of blue

Blue is always see as the sign of freshness. In the combination of different tones of blue can give you the absolute feel of freshness to your home.

R30327

R30333

Maxessence of blue

R30332