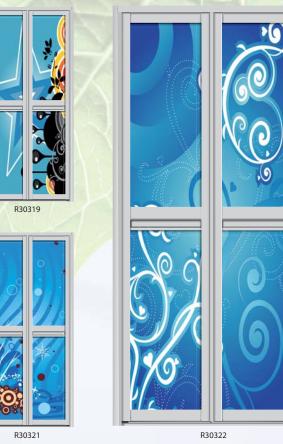

R30220

R30221 13

R30305

R30307

essence of blue
Blue is always see as the sign of freshness. In the combination of different tones of blue can give you the absolute feel of freshness to your home.

Maxessence of blue

## essence of blue

Blue is always see as the sign of freshness. In the combination of different tones of blue can give you the absolute feel of freshness to your home.

R30327

R30333

Maxessence of blue

R30332