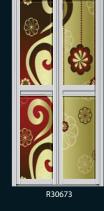

# mesmerizing autumn Combines the energy of red and the happiness of yellow. It is associated with joy, sunshine, and the tropics.

R30423

R30424

mesmerizing autumn

max passion fire

passion fire

Red always presented the passion of fire. A powerful color which melt into pink to give your a warmer feeling. Let our Passion Fire