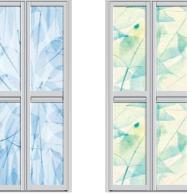

R30220

R30221 13

R30305

R30307

essence of blue
Blue is always see as the sign of freshness. In the combination of different tones of blue can give you the absolute feel of freshness to your home.

Maxessence of blue

## essence of blue

Blue is always see as the sign of freshness. In the combination of different tones of blue can give you the absolute feel of freshness to your home.

R30327

R30333

Maxessence of blue

R30332