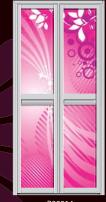

R30220

R30221 13

R30305

R30307

essence of blue
Blue is always see as the sign of freshness. In the combination of different tones of blue can give you the absolute feel of freshness to your home.

Maxessence of blue