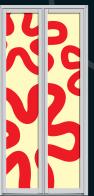

R30220

R30221 13

R30305

R30307

essence of blue
Blue is always see as the sign of freshness. In the combination of different tones of blue can give you the absolute feel of freshness to your home.

Maxessence of blue

## essence of blue

Blue is always see as the sign of freshness. In the combination of different tones of blue can give you the absolute feel of freshness to your home.

R30327

R30333

Maxessence of blue

R30332