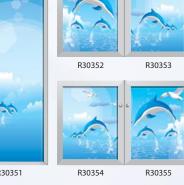

R30220

R30221 13

R30305

R30307

essence of blue
Blue is always see as the sign of freshness. In the combination of different tones of blue can give you the absolute feel of freshness to your home.

Maxessence of blue

## essence of blue

Blue is always see as the sign of freshness. In the combination of different tones of blue can give you the absolute feel of freshness to your home.

R30327

R30333

Maxessence of blue

R30332