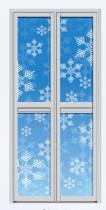

R30220

R30221 13

R30305

R30307

essence of blue
Blue is always see as the sign of freshness. In the combination of different tones of blue can give you the absolute feel of freshness to your home.

Maxessence of blue