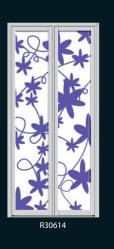

R30629

R30627

R30618

R30619

R30623 R30636 R30637 R30638 33

R30645 R30659 35 36

# flamboyant Colours that combines the stability of blue and the energy of

red. Purple is associated with royalty. It symbolizes power, nobility, luxury, and ambition.

R30687

Combines the energy of red and the happiness of yellow. It is associated with joy, sunshine, and the tropics.

# flamboyant Colours that combines the stability of blue and the energy of

red. Purple is associated with royalty. It symbolizes power, nobility, luxury, and ambition.

R30687

R30629

R30627

R30618

R30619

R30623 R30636 R30637 R30638 33

R30645 R30659 35 36

### flamboyant Colours that combines the stability of blue and the energy of

Colours that combines the stability of blue and the energy o red. Purple is associated with royalty. It symbolizes power, nobility, luxury, and ambition.