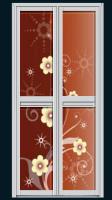

# flamboyant Colours that combines the stability of blue and the energy of

red. Purple is associated with royalty. It symbolizes power, nobility, luxury, and ambition.

R30687

Combines the energy of red and the happiness of yellow. It is associated with joy, sunshine, and the tropics.

# flamboyant Colours that combines the stability of blue and the energy of

red. Purple is associated with royalty. It symbolizes power, nobility, luxury, and ambition.

R30687

R30629

R30627

R30618

R30619

R30623 R30636 R30637 R30638 33

### flamboyant Colours that combines the stability of blue and the energy of

Colours that combines the stability of blue and the energy o red. Purple is associated with royalty. It symbolizes power, nobility, luxury, and ambition.