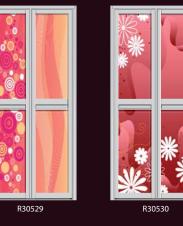

ve you the absolute feel of freshness to your home.























Maxessence of blue









R30315 R30316 R30323 R30325 R30314

## essence of blue

Blue is always see as the sign of freshness. In the combination of different tones of blue can give you the absolute feel of freshness to your home.



R30327

R30333











Maxessence of blue













R30332



R30334















Combines the energy of red and the happiness of yellow. It is associated with joy, sunshine, and the tropics.



































# mesmerizing autumn Combines the energy of red and the happiness of yellow. It is associated with joy, sunshine, and the tropics.















R30423



R30424





mesmerizing autumn









































max passion fire

























passion fire

Red always presented the passion of fire. A powerful color which melt into pink to give your a warmer feeling. Let our Passion Fire







R30576



R30564

R30566

R30572

R30574

R30565

R30567

R30573































R30629















R30627









R30618



R30619







R30623 R30636 R30637 R30638 33









































R30645 R30659 35 36















































# flamboyant Colours that combines the stability of blue and the energy of

red. Purple is associated with royalty. It symbolizes power, nobility, luxury, and ambition.







R30687

































Combines the energy of red and the happiness of yellow. It is associated with joy, sunshine, and the tropics.