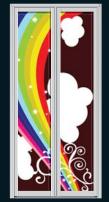

# flamboyant Colours that combines the stability of blue and the energy of

red. Purple is associated with royalty. It symbolizes power, nobility, luxury, and ambition.

R30687

Combines the energy of red and the happiness of yellow. It is associated with joy, sunshine, and the tropics.