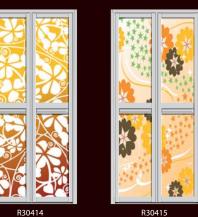

# flamboyant Colours that combines the stability of blue and the energy of

red. Purple is associated with royalty. It symbolizes power, nobility, luxury, and ambition.

R30687

Combines the energy of red and the happiness of yellow. It is associated with joy, sunshine, and the tropics.

# flamboyant Colours that combines the stability of blue and the energy of

red. Purple is associated with royalty. It symbolizes power, nobility, luxury, and ambition.

R30687

R30629

R30627

R30618

R30619

R30623 R30636 R30637 R30638 33

### flamboyant Colours that combines the stability of blue and the energy of

Colours that combines the stability of blue and the energy o red. Purple is associated with royalty. It symbolizes power, nobility, luxury, and ambition.