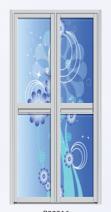

R30220

R30221 13

R30305

R30307

essence of blue
Blue is always see as the sign of freshness. In the combination of different tones of blue can give you the absolute feel of freshness to your home.

Maxessence of blue