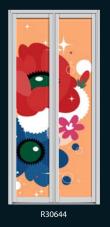

R30334

Combines the energy of red and the happiness of yellow. It is associated with joy, sunshine, and the tropics.

# mesmerizing autumn Combines the energy of red and the happiness of yellow. It is associated with joy, sunshine, and the tropics.

R30423

R30424

mesmerizing autumn

max passion fire

passion fire

Red always presented the passion of fire. A powerful color which melt into pink to give your a warmer feeling. Let our Passion Fire