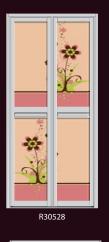

# mesmerizing autumn Combines the energy of red and the happiness of yellow. It is associated with joy, sunshine, and the tropics.

R30423

R30424

mesmerizing autumn

max passion fire

passion fire

Red always presented the passion of fire. A powerful color which melt into pink to give your a warmer feeling. Let our Passion Fire