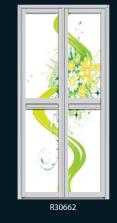

R30334

Combines the energy of red and the happiness of yellow. It is associated with joy, sunshine, and the tropics.

# mesmerizing autumn Combines the energy of red and the happiness of yellow. It is associated with joy, sunshine, and the tropics.

R30423

R30424

mesmerizing autumn

max passion fire

passion fire

Red always presented the passion of fire. A powerful color which melt into pink to give your a warmer feeling. Let our Passion Fire