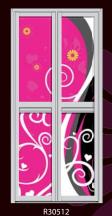

R30220

R30221 13

R30305

R30307

essence of blue
Blue is always see as the sign of freshness. In the combination of different tones of blue can give you the absolute feel of freshness to your home.

Maxessence of blue