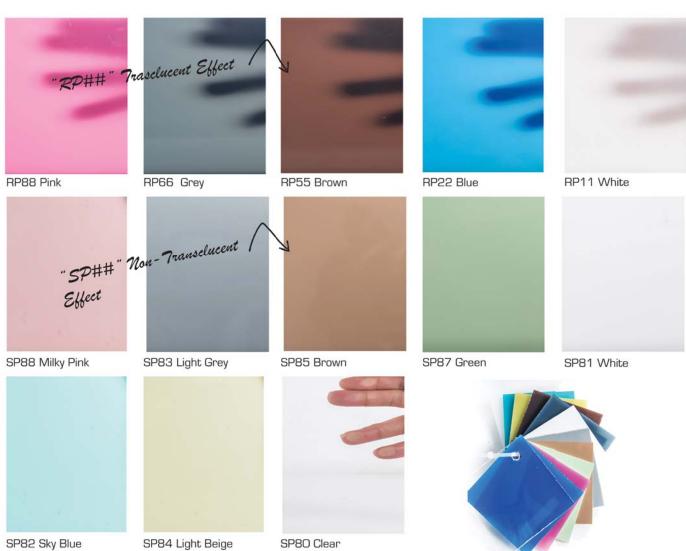

## **ACRYLIC PANEL**

Acrylic is a polymer created when giant carbon molecules combine chemically. Finished acrylic sheet exhibits glass-like qualities — clarity, brilliance, transparency, translucence — but at half the weight and up to 10 times the impact resistance.