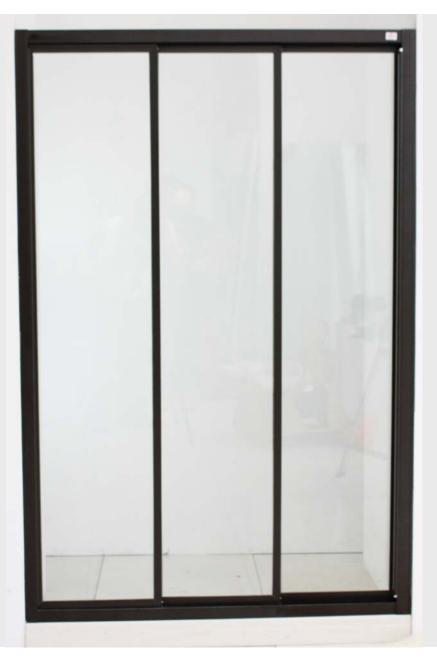

## **INSTALLATION MANUAL**





FRONT VIEW SIDE VIEW





RS Series is a shower system designed in Aluminium framework. The sliding door panel are fully framed to achieve 100% water proofing. The aluminium frame comes with variety of color choices from Original Anodised to many other colors of Powder Coating. The infil panel comes with different types such as Polystyrene, Fiberglass and Temperred Glass. RS series model RS130 is full of freedom of design, no wonder everyone wants to have it.







## **Product Specification**

Surface Finishes: Powder Coating
Material: Aluminum Extrusion
Function: Two Panel Sliding
Infil Panel: 4mm Clear Tempered

Glass / 4mm Polystrene 4mm Eco Panel Print

## RS130

Wall to Wall

Glass Sliding Door Shower

## | Door Space Allocation |