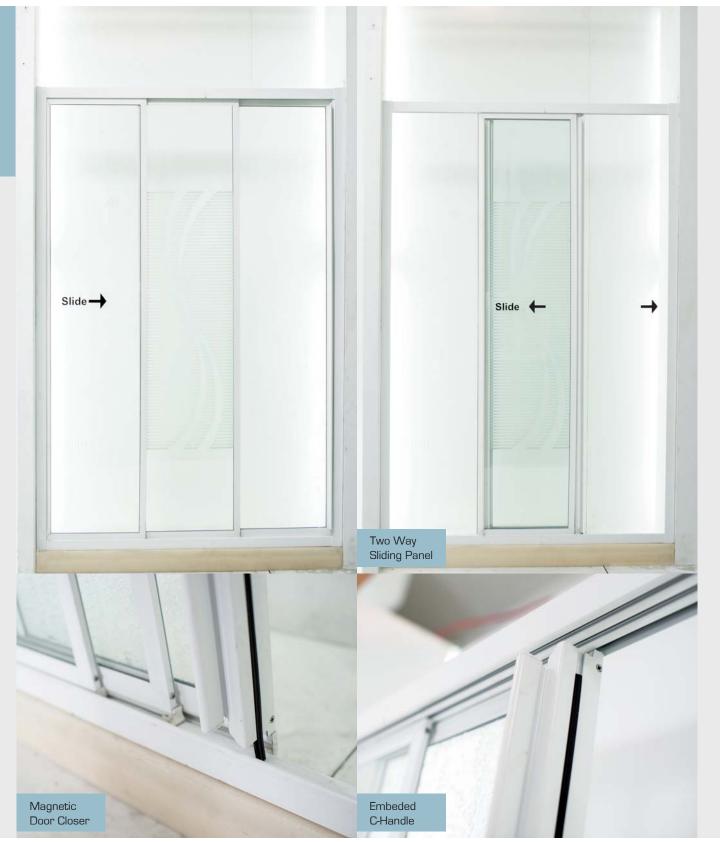

## **Product Specification**

Surface Finishes: Powder Coating
Material: Aluminum Extrusion
Function: Two Panel Sliding
Infil Panel: 4mm Clear Tempered

Glass / 4mm Polystrene 4mm Eco Panel Print

## RS130

Wall to Wall

Glass Sliding Door Shower