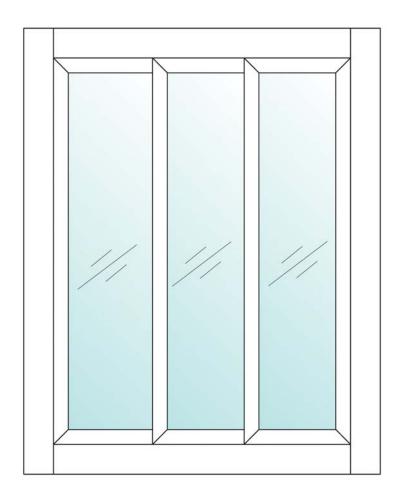

## **INSTALLATION MANUAL**

FRONT VIEW SIDE VIEW

RS Series is a shower system designed in Aluminium framework. The sliding door panel are fully framed to achieve 100% water proofing. The aluminium frame comes with variety of color choices from Original Anodised to many other colors of Powder Coating. The infil panel comes with different types such as Polystyrene, Fiberglass and Temperred Glass. RS series model RS130 is full of freedom of design, no wonder everyone wants to have it.

## RS130

Wall to Wall

Glass Sliding Door Shower