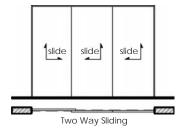

## **INSTALLATION MANUAL**

FRONT VIEW SIDE VIEW

RS Series is a shower system designed in Aluminium framework. The sliding door panel are fully framed to achieve 100% water proofing. The aluminium frame comes with variety of color choices from Original Anodised to many other colors of Powder Coating. The infil panel comes with different types such as Polystyrene, Fiberglass and Temperred Glass. RS series model RS130 is full of freedom of design, no wonder everyone wants to have it.

## **Product Specification**

Surface Finishes: Powder Coating
Material: Aluminum Extrusion
Function: Two Panel Sliding
Infil Panel: 4mm Clear Tempered

Glass / 4mm Polystrene 4mm Eco Panel Print

## RS130

Wall to Wall

Glass Sliding Door Shower