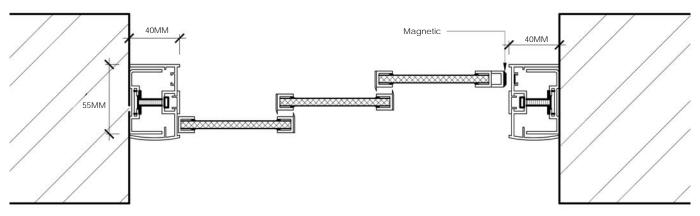

## **INSTALLATION MANUAL**





FRONT VIEW SIDE VIEW





RS Series is a shower system designed in Aluminium framework. The sliding door panel are fully framed to achieve 100% water proofing. The aluminium frame comes with variety of color choices from Original Anodised to many other colors of Powder Coating. The infil panel comes with different types such as Polystyrene, Fiberglass and Temperred Glass. RS series model RS130 is full of freedom of design, no wonder everyone wants to have it.







## **Product Specification**

Surface Finishes: Powder Coating
Material: Aluminum Extrusion
Function: Two Panel Sliding
Infil Panel: 4mm Clear Tempered

Glass / 4mm Polystrene 4mm Eco Panel Print

## RS130

Wall to Wall

Glass Sliding Door Shower

## | Door Space Allocation |