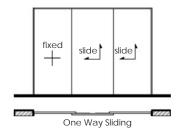

## **INSTALLATION MANUAL**





FRONT VIEW SIDE VIEW





RS Series is a shower system designed in Aluminium framework. The sliding door panel are fully framed to achieve 100% water proofing. The aluminium frame comes with variety of color choices from Original Anodised to many other colors of Powder Coating. The infil panel comes with different types such as Polystyrene, Fiberglass and Temperred Glass. RS series model RS130 is full of freedom of design, no wonder everyone wants to have it.







## **Product Specification**

Surface Finishes: Powder Coating
Material: Aluminum Extrusion
Function: Two Panel Sliding
Infil Panel: 4mm Clear Tempered

Glass / 4mm Polystrene 4mm Eco Panel Print

## RS130

Wall to Wall

Glass Sliding Door Shower

## | Door Space Allocation |