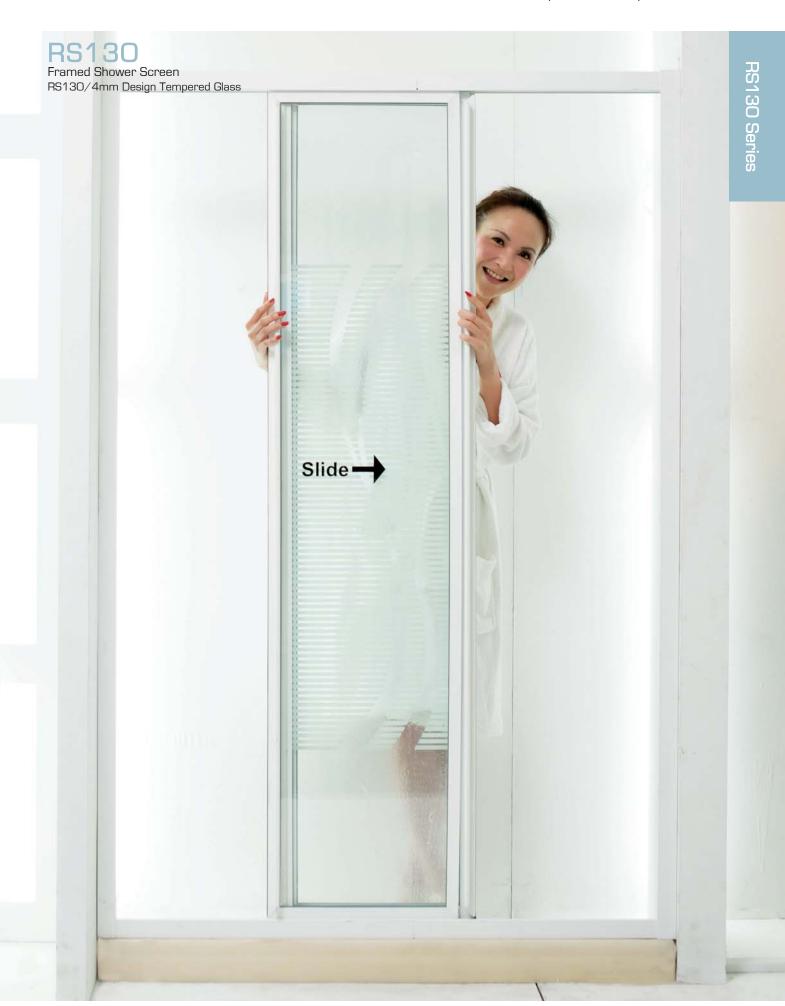

## **INSTALLATION MANUAL**

FRONT VIEW SIDE VIEW

RS Series is a shower system designed in Aluminium framework. The sliding door panel are fully framed to achieve 100% water proofing. The aluminium frame comes with variety of color choices from Original Anodised to many other colors of Powder Coating. The infil panel comes with different types such as Polystyrene, Fiberglass and Temperred Glass. RS series model RS130 is full of freedom of design, no wonder everyone wants to have it.

## **Product Specification**

Surface Finishes: Powder Coating
Material: Aluminum Extrusion
Function: Two Panel Sliding
Infil Panel: 4mm Clear Tempered

Glass / 4mm Polystrene 4mm Eco Panel Print

## RS130

Wall to Wall

Glass Sliding Door Shower