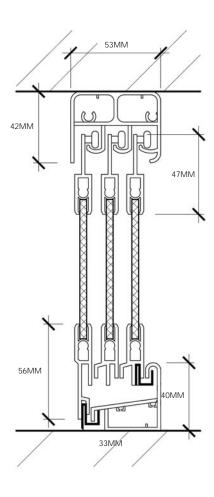

## **INSTALLATION MANUAL**





FRONT VIEW SIDE VIEW





RS Series is a shower system designed in Aluminium framework. The sliding door panel are fully framed to achieve 100% water proofing. The aluminium frame comes with variety of color choices from Original Anodised to many other colors of Powder Coating. The infil panel comes with different types such as Polystyrene, Fiberglass and Temperred Glass. RS series model RS130 is full of freedom of design, no wonder everyone wants to have it.







## **Product Specification**

Surface Finishes: Powder Coating
Material: Aluminum Extrusion
Function: Two Panel Sliding
Infil Panel: 4mm Clear Tempered

Glass / 4mm Polystrene 4mm Eco Panel Print

## RS130

Wall to Wall

Glass Sliding Door Shower

## | Door Space Allocation |