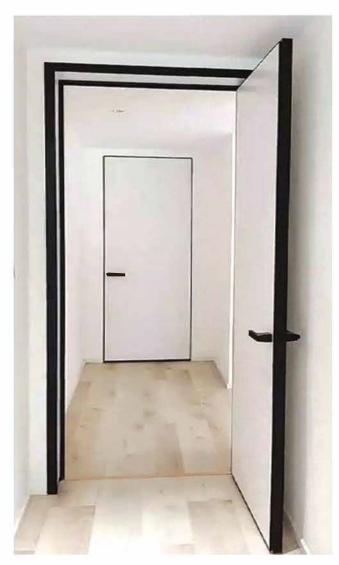

# +SLIMLINE DOOR







### **ALUM SLIMLINE DOOR**

FEATURES & BENEFITS



#### FRAME COLOR CHOICE





ALW-9665 ALW-9888

ALW-9888



#### **SPECIFICATION**

Frame : Aluminium Powder Coated

Finish : Matt Polish

Infil Panel : Aluminium HoneyComb : Magnetic Soft Closing Lock



### ALUM SLIMLINE DOORS



#### HANDLE CHOICE



#### **SPECIFICATION**



- 1. Lightweight and low density.
- 2. Sound insulation and heat insulation.
- 3. Non-combustible and moisture resistance
- 4. Beautiful appearance and easy to clean.



# +SLIMLINE DOOR





ALW-HS308- BLACK



ALW-HS318- WHITE



ALW-HS303- DARK GREY

## +SLIMLINE BLACK SERIES



THE OUTER FRAME



THE HANDLE



## +SLIMLINE GOLD SERIES



THE OUTER FRAME





# +SLIMLINE WOOD SERIES





THE HANDLE



# +SLIMLINE DOOR

CUSTOMER'S PHOTOS