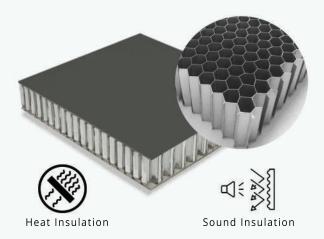

#### **SPECIFICATION**

Frame : Aluminium Powder Coated

Finish : Matt Polish

Infil Panel : Aluminium HoneyComb : Magnetic Soft Closing Lock

#### **SPECIFICATION**

- 1. Lightweight and low density.
- 2. Sound insulation and heat insulation.
- 3. Non-combustible and moisture resistance
- 4. Beautiful appearance and easy to clean.