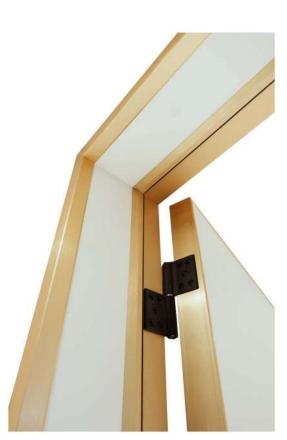

# +SLIMLINE DOOR







### **ALUM SLIMLINE DOOR**

FEATURES & BENEFITS



#### FRAME COLOR CHOICE





ALW-9665 ALW-9888

ALW-9888



#### **SPECIFICATION**

Frame : Aluminium Powder Coated

Finish : Matt Polish

Infil Panel : Aluminium HoneyComb : Magnetic Soft Closing Lock



### ALUM SLIMLINE DOORS



#### HANDLE CHOICE



#### **SPECIFICATION**



- 1. Lightweight and low density.
- 2. Sound insulation and heat insulation.
- 3. Non-combustible and moisture resistance
- 4. Beautiful appearance and easy to clean.



# +SLIMLINE DOOR





ALW-HS308- BLACK



ALW-HS318- WHITE



ALW-HS303- DARK GREY

## +SLIMLINE BLACK SERIES



THE OUTER FRAME



THE HANDLE



## +SLIMLINE GOLD SERIES



THE OUTER FRAME





# +SLIMLINE WOOD SERIES





THE HANDLE



# +SLIMLINE DOOR

CUSTOMER'S PHOTOS