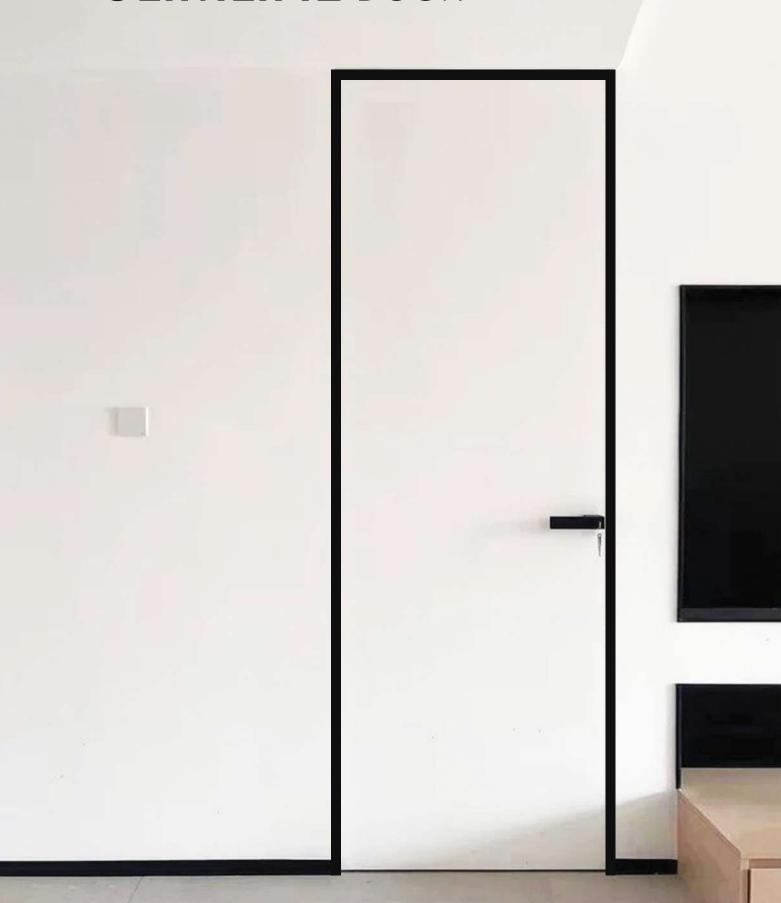

# +SLIMLINE DOOR







### **ALUM SLIMLINE DOOR**

FEATURES & BENEFITS



#### FRAME COLOR CHOICE





ALW-9665 ALW-9888

ALW-9888



#### **SPECIFICATION**

Frame : Aluminium Powder Coated

Finish : Matt Polish

Infil Panel : Aluminium HoneyComb : Magnetic Soft Closing Lock



### ALUM SLIMLINE DOORS



#### HANDLE CHOICE



#### **SPECIFICATION**



- 1. Lightweight and low density.
- 2. Sound insulation and heat insulation.
- 3. Non-combustible and moisture resistance
- 4. Beautiful appearance and easy to clean.



# +SLIMLINE DOOR





ALW-HS308- BLACK



ALW-HS318- WHITE



ALW-HS303- DARK GREY

## +SLIMLINE BLACK SERIES



THE OUTER FRAME



THE HANDLE



## +SLIMLINE GOLD SERIES



THE OUTER FRAME





# +SLIMLINE WOOD SERIES





THE HANDLE



# +SLIMLINE DOOR

CUSTOMER'S PHOTOS