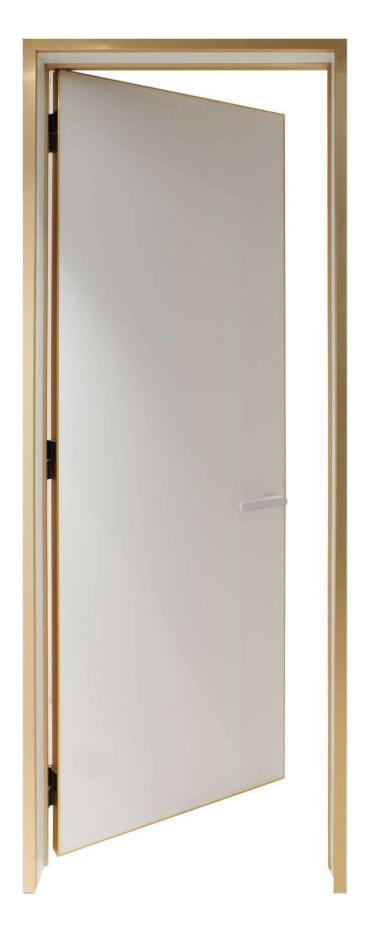

# +SLIMLINE DOOR







### **ALUM SLIMLINE DOOR**

FEATURES & BENEFITS



#### FRAME COLOR CHOICE





ALW-9665 ALW-9888

ALW-9888



#### **SPECIFICATION**

Frame : Aluminium Powder Coated

Finish : Matt Polish

Infil Panel : Aluminium HoneyComb : Magnetic Soft Closing Lock



### ALUM SLIMLINE DOORS



#### HANDLE CHOICE



#### **SPECIFICATION**



- 1. Lightweight and low density.
- 2. Sound insulation and heat insulation.
- 3. Non-combustible and moisture resistance
- 4. Beautiful appearance and easy to clean.



# +SLIMLINE DOOR





ALW-HS308- BLACK



ALW-HS318- WHITE



ALW-HS303- DARK GREY

## +SLIMLINE BLACK SERIES



THE OUTER FRAME



THE HANDLE



## +SLIMLINE GOLD SERIES



THE OUTER FRAME





# +SLIMLINE WOOD SERIES





THE HANDLE



# +SLIMLINE DOOR

CUSTOMER'S PHOTOS