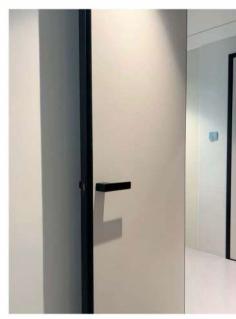

INE DOOR







### **ALUM SLIMLINE DOOR**

FEATURES & BENEFITS



#### FRAME COLOR CHOICE





ALW-9665 ALW-9888

ALW-9888



#### **SPECIFICATION**

Frame : Aluminium Powder Coated

Finish : Matt Polish

Infil Panel : Aluminium HoneyComb : Magnetic Soft Closing Lock



### ALUM SLIMLINE DOORS



#### HANDLE CHOICE



#### **SPECIFICATION**



- 1. Lightweight and low density.
- 2. Sound insulation and heat insulation.
- 3. Non-combustible and moisture resistance
- 4. Beautiful appearance and easy to clean.



# +SLIMLINE DOOR





ALW-HS308- BLACK



ALW-HS318- WHITE



ALW-HS303- DARK GREY

## +SLIMLINE BLACK SERIES



THE OUTER FRAME



THE HANDLE



## +SLIMLINE GOLD SERIES



THE OUTER FRAME





# +SLIMLINE WOOD SERIES





THE HANDLE



# +SLIMLINE DOOR

CUSTOMER'S PHOTOS