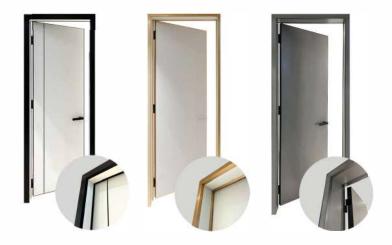

#### FRAME COLOR CHOICE

ALW-9665 ALW-9888

ALW-9888

## +SLIMLINE BLACK SERIES

THE OUTER FRAME

THE HANDLE

## +SLIMLINE GOLD SERIES

THE OUTER FRAME

# +SLIMLINE WOOD SERIES

THE HANDLE