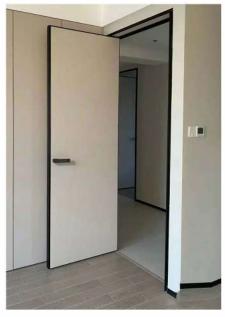

LIMLINE DOOR







### **ALUM SLIMLINE DOOR**

FEATURES & BENEFITS



#### FRAME COLOR CHOICE





ALW-9665 ALW-9888

ALW-9888



#### **SPECIFICATION**

Frame : Aluminium Powder Coated

Finish : Matt Polish

Infil Panel : Aluminium HoneyComb : Magnetic Soft Closing Lock



### ALUM SLIMLINE DOORS



#### HANDLE CHOICE



#### **SPECIFICATION**



- 1. Lightweight and low density.
- 2. Sound insulation and heat insulation.
- 3. Non-combustible and moisture resistance
- 4. Beautiful appearance and easy to clean.



# +SLIMLINE DOOR





ALW-HS308- BLACK



ALW-HS318- WHITE



ALW-HS303- DARK GREY

## +SLIMLINE BLACK SERIES



THE OUTER FRAME



THE HANDLE



## +SLIMLINE GOLD SERIES



THE OUTER FRAME





# +SLIMLINE WOOD SERIES





THE HANDLE



# +SLIMLINE DOOR

CUSTOMER'S PHOTOS