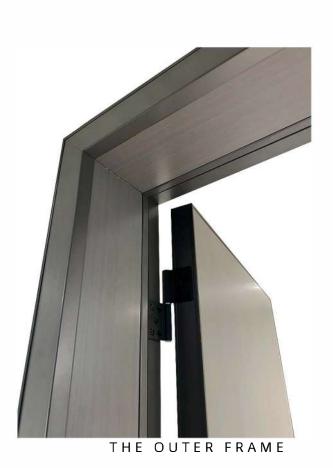

## +SLIMLINE BLACK SERIES

THE OUTER FRAME

THE HANDLE

#### **SPECIFICATION**

Frame : Aluminium Powder Coated

Finish : Matt Polish

Infil Panel : Aluminium HoneyComb : Magnetic Soft Closing Lock