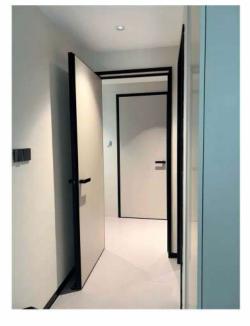

MLINE DOOR







### **ALUM SLIMLINE DOOR**

FEATURES & BENEFITS



#### FRAME COLOR CHOICE





ALW-9665 ALW-9888

ALW-9888



#### **SPECIFICATION**

Frame : Aluminium Powder Coated

Finish : Matt Polish

Infil Panel : Aluminium HoneyComb : Magnetic Soft Closing Lock



### ALUM SLIMLINE DOORS



#### HANDLE CHOICE



#### **SPECIFICATION**



- 1. Lightweight and low density.
- 2. Sound insulation and heat insulation.
- 3. Non-combustible and moisture resistance
- 4. Beautiful appearance and easy to clean.



# +SLIMLINE DOOR





ALW-HS308- BLACK



ALW-HS318- WHITE



ALW-HS303- DARK GREY

## +SLIMLINE BLACK SERIES



THE OUTER FRAME



THE HANDLE



## +SLIMLINE GOLD SERIES



THE OUTER FRAME





# +SLIMLINE WOOD SERIES





THE HANDLE



# +SLIMLINE DOOR

CUSTOMER'S PHOTOS