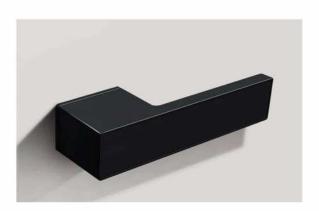

# +SLIMLINE DOOR







### **ALUM SLIMLINE DOOR**

FEATURES & BENEFITS



#### FRAME COLOR CHOICE





ALW-9665 ALW-9888

ALW-9888



#### **SPECIFICATION**

Frame : Aluminium Powder Coated

Finish : Matt Polish

Infil Panel : Aluminium HoneyComb : Magnetic Soft Closing Lock



### ALUM SLIMLINE DOORS



#### HANDLE CHOICE



#### **SPECIFICATION**



- 1. Lightweight and low density.
- 2. Sound insulation and heat insulation.
- 3. Non-combustible and moisture resistance
- 4. Beautiful appearance and easy to clean.



# +SLIMLINE DOOR





ALW-HS308- BLACK



ALW-HS318- WHITE



ALW-HS303- DARK GREY

## +SLIMLINE BLACK SERIES



THE OUTER FRAME



THE HANDLE



## +SLIMLINE GOLD SERIES



THE OUTER FRAME





# +SLIMLINE WOOD SERIES





THE HANDLE



# +SLIMLINE DOOR

CUSTOMER'S PHOTOS