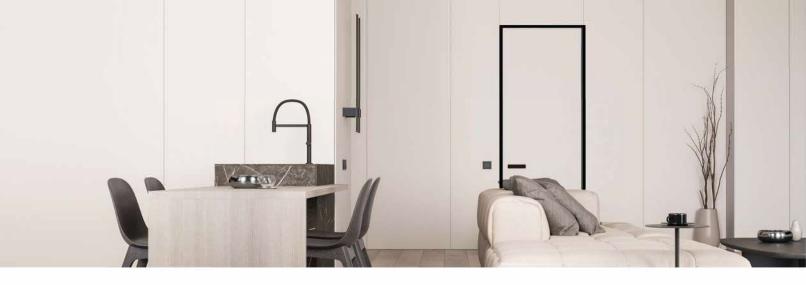

# +SLIMLINE DOOR







### **ALUM SLIMLINE DOOR**

FEATURES & BENEFITS



#### FRAME COLOR CHOICE





ALW-9665 ALW-9888

ALW-9888



#### **SPECIFICATION**

Frame : Aluminium Powder Coated

Finish : Matt Polish

Infil Panel : Aluminium HoneyComb : Magnetic Soft Closing Lock



### ALUM SLIMLINE DOORS



#### HANDLE CHOICE



#### **SPECIFICATION**



- 1. Lightweight and low density.
- 2. Sound insulation and heat insulation.
- 3. Non-combustible and moisture resistance
- 4. Beautiful appearance and easy to clean.



# +SLIMLINE DOOR





ALW-HS308- BLACK



ALW-HS318- WHITE



ALW-HS303- DARK GREY

## +SLIMLINE BLACK SERIES



THE OUTER FRAME



THE HANDLE



## +SLIMLINE GOLD SERIES



THE OUTER FRAME





# +SLIMLINE WOOD SERIES





THE HANDLE



# +SLIMLINE DOOR

CUSTOMER'S PHOTOS