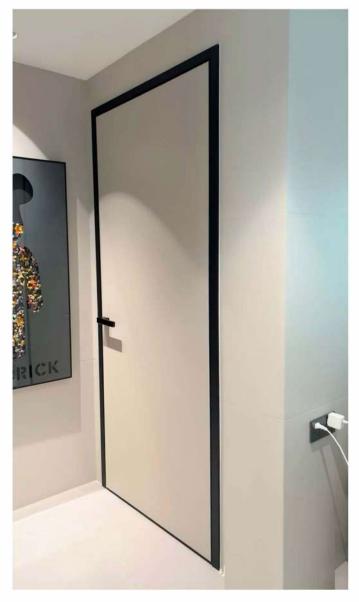

+SLIMLINE DOOR







### **ALUM SLIMLINE DOOR**

FEATURES & BENEFITS



#### FRAME COLOR CHOICE





ALW-9665 ALW-9888

ALW-9888



#### **SPECIFICATION**

Frame : Aluminium Powder Coated

Finish : Matt Polish

Infil Panel : Aluminium HoneyComb : Magnetic Soft Closing Lock



### ALUM SLIMLINE DOORS



#### HANDLE CHOICE



#### **SPECIFICATION**



- 1. Lightweight and low density.
- 2. Sound insulation and heat insulation.
- 3. Non-combustible and moisture resistance
- 4. Beautiful appearance and easy to clean.



# +SLIMLINE DOOR





ALW-HS308- BLACK



ALW-HS318- WHITE



ALW-HS303- DARK GREY

## +SLIMLINE BLACK SERIES



THE OUTER FRAME



THE HANDLE



## +SLIMLINE GOLD SERIES



THE OUTER FRAME





# +SLIMLINE WOOD SERIES





THE HANDLE



# +SLIMLINE DOOR

CUSTOMER'S PHOTOS