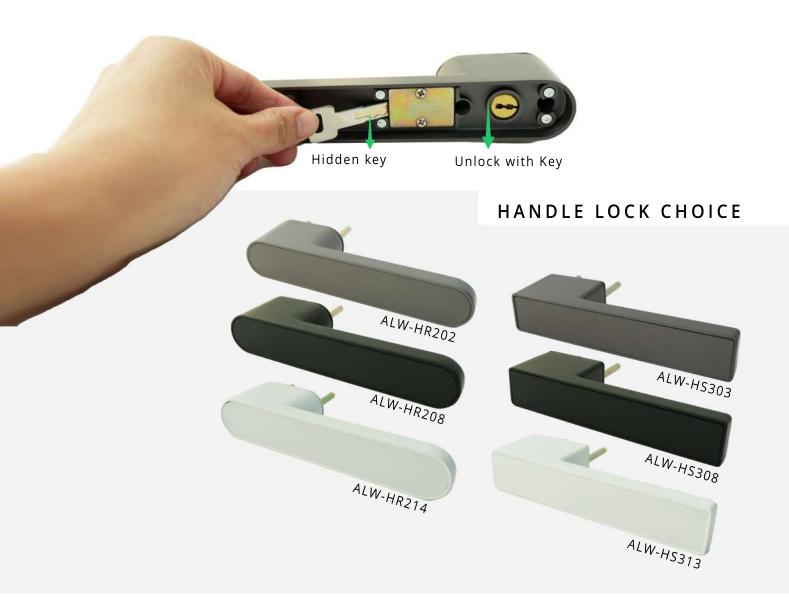

#### HANDLE CHOICE

# +SLIMLINE DOOR

ALW-HS308- BLACK

ALW-HS318- WHITE

ALW-HS303- DARK GREY