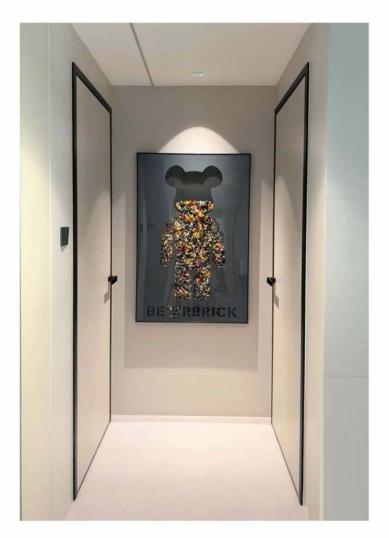

# +SLIMLINE DOOR







### **ALUM SLIMLINE DOOR**

FEATURES & BENEFITS



#### FRAME COLOR CHOICE





ALW-9665 ALW-9888

ALW-9888



#### **SPECIFICATION**

Frame : Aluminium Powder Coated

Finish : Matt Polish

Infil Panel : Aluminium HoneyComb : Magnetic Soft Closing Lock



### ALUM SLIMLINE DOORS



#### HANDLE CHOICE



#### **SPECIFICATION**



- 1. Lightweight and low density.
- 2. Sound insulation and heat insulation.
- 3. Non-combustible and moisture resistance
- 4. Beautiful appearance and easy to clean.



# +SLIMLINE DOOR





ALW-HS308- BLACK



ALW-HS318- WHITE



ALW-HS303- DARK GREY

## +SLIMLINE BLACK SERIES



THE OUTER FRAME



THE HANDLE



## +SLIMLINE GOLD SERIES



THE OUTER FRAME





# +SLIMLINE WOOD SERIES





THE HANDLE



# +SLIMLINE DOOR

CUSTOMER'S PHOTOS