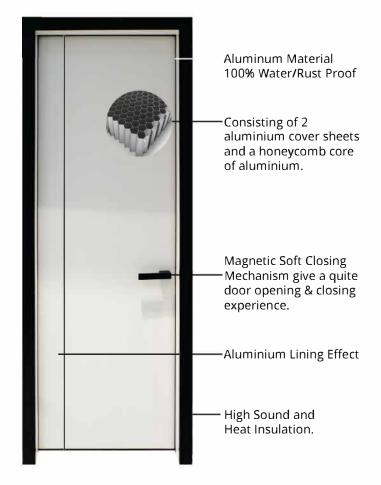

### **ALUM SLIMLINE DOOR**

FEATURES & BENEFITS

#### **SPECIFICATION**

Frame : Aluminium Powder Coated

Finish : Matt Polish

Infil Panel : Aluminium HoneyComb : Magnetic Soft Closing Lock

#### **SPECIFICATION**

- 1. Lightweight and low density.
- 2. Sound insulation and heat insulation.
- 3. Non-combustible and moisture resistance
- 4. Beautiful appearance and easy to clean.