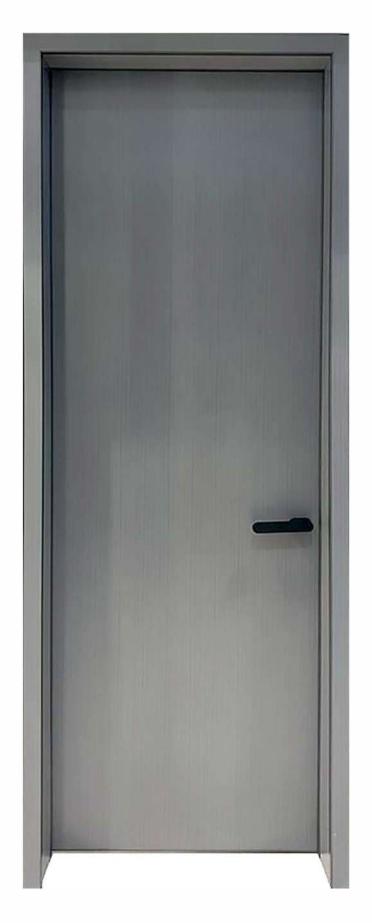

# +SLIMLINE DOOR

ALW-HS308- BLACK

ALW-HS318- WHITE

ALW-HS303- DARK GREY

#### FRAME COLOR CHOICE

ALW-9665 ALW-9888

ALW-9888