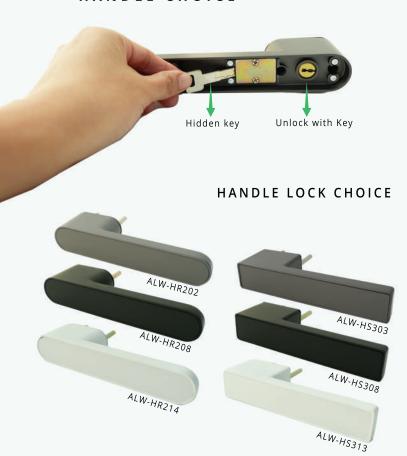

#### HANDLE CHOICE

# +SLIMLINE DOOR

ALW-HS308- BLACK

ALW-HS318- WHITE

ALW-HS303- DARK GREY