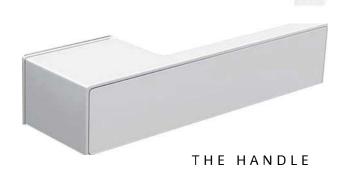

# +SLIMLINE DOOR







### **ALUM SLIMLINE DOOR**

FEATURES & BENEFITS



#### FRAME COLOR CHOICE





ALW-9665 ALW-9888

ALW-9888



#### **SPECIFICATION**

Frame : Aluminium Powder Coated

Finish : Matt Polish

Infil Panel : Aluminium HoneyComb : Magnetic Soft Closing Lock



### ALUM SLIMLINE DOORS



#### HANDLE CHOICE



#### **SPECIFICATION**



- 1. Lightweight and low density.
- 2. Sound insulation and heat insulation.
- 3. Non-combustible and moisture resistance
- 4. Beautiful appearance and easy to clean.



# +SLIMLINE DOOR





ALW-HS308- BLACK



ALW-HS318- WHITE



ALW-HS303- DARK GREY

## +SLIMLINE BLACK SERIES



THE OUTER FRAME



THE HANDLE



## +SLIMLINE GOLD SERIES



THE OUTER FRAME





# +SLIMLINE WOOD SERIES





THE HANDLE



# +SLIMLINE DOOR

CUSTOMER'S PHOTOS