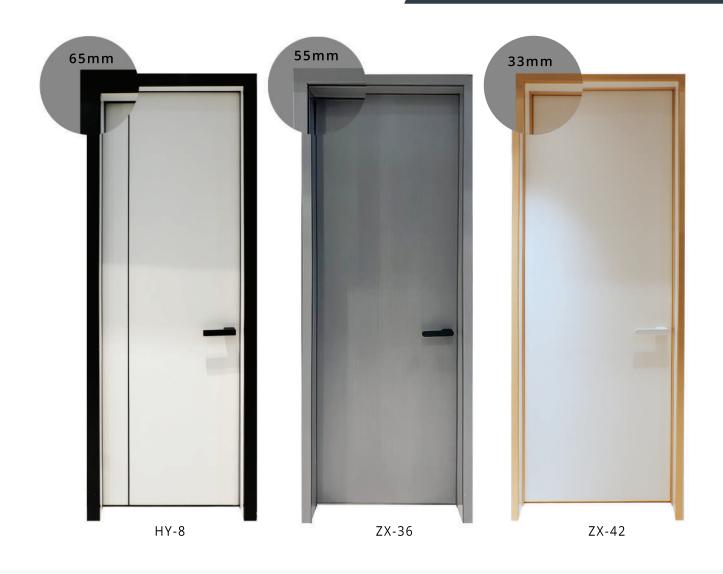

#### FRAME COLOR CHOICE

ALW-9665 ALW-9888

ALW-9888

#### **SPECIFICATION**

Frame : Aluminium Powder Coated

Finish : Matt Polish

Infil Panel : Aluminium HoneyComb : Magnetic Soft Closing Lock