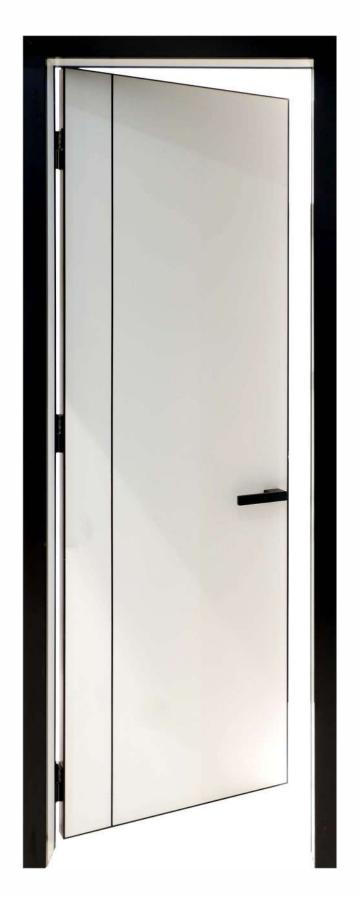

# +SLIMLINE DOOR







### **ALUM SLIMLINE DOOR**

FEATURES & BENEFITS



#### FRAME COLOR CHOICE





ALW-9665 ALW-9888

ALW-9888



#### **SPECIFICATION**

Frame : Aluminium Powder Coated

Finish : Matt Polish

Infil Panel : Aluminium HoneyComb : Magnetic Soft Closing Lock



### ALUM SLIMLINE DOORS



#### HANDLE CHOICE



#### **SPECIFICATION**



- 1. Lightweight and low density.
- 2. Sound insulation and heat insulation.
- 3. Non-combustible and moisture resistance
- 4. Beautiful appearance and easy to clean.



# +SLIMLINE DOOR





ALW-HS308- BLACK



ALW-HS318- WHITE



ALW-HS303- DARK GREY

## +SLIMLINE BLACK SERIES



THE OUTER FRAME



THE HANDLE



## +SLIMLINE GOLD SERIES



THE OUTER FRAME





# +SLIMLINE WOOD SERIES





THE HANDLE



# +SLIMLINE DOOR

CUSTOMER'S PHOTOS