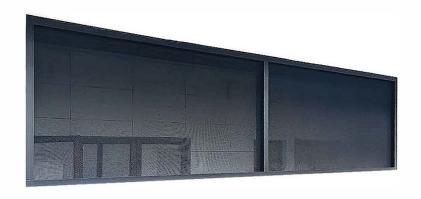

### THE FACTS

- Virtually See Through while maintaining full ventilation.
- Anti Mosquitoes, any insects invasion.
- 1.8mm 2.4mm (Upgrade) High Graded Tensile Stainless Steel Wire joined
- 1.8mm 2.0mm Aluminum Thickness Exrusion
- MultiPoint Locking System
- Strong and Durable
- Keep Insects Outside
- Improve Ventilation and Natural Light.
- Maintain Privacy
- Stylish and Modern look, no more Grill Jail Look.

### SECURITY MESH TYPE

**CASEMENT WINDOW MESH** 

**SWING DOOR** MESH

**TOP HUNG MESH** 

**SLIDING DOOR MESH** 

**SLIDING WINDOW MESH** 

**FIX PANEL MESH** 