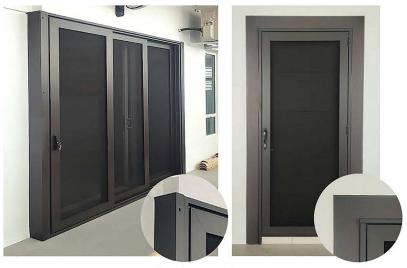

## Outdoor Door

# Mesh Series





### THE FACTS

- Virtually See Through while maintaining full ventilation.
- Anti Mosquitoes, any insects invasion.
- 1.8mm 2.4mm (Upgrade) High Graded Tensile Stainless Steel Wire joined
- 1.8mm 2.0mm Aluminum Thickness Exrusion
- MultiPoint Locking System
- Strong and Durable
- Keep Insects Outside
- Improve Ventilation and Natural Light.
- Maintain Privacy
- Stylish and Modern look, no more Grill Jail Look.



**Aluminium Coping** 



Poor Quality, Seperate Door and Mesh Door



Integrated Door and Mesh Door System without Gap.









### SECURITY MESH TYPE



**CASEMENT WINDOW MESH** 



**SWING DOOR** MESH



**TOP HUNG MESH** 



**SLIDING DOOR MESH** 



**SLIDING WINDOW MESH** 



**FIX PANEL MESH** 

# MULTIFOLDING DOOR SERIES



MultiPoint Lock



MultiPoint Lock SUS304 Stainless Steel



Folding Hinge



**MoHair Weather Strip** 

### **SPECIFICATION**

Frame : Aluminium
Finish : Powder Coated
Infill Panel : Laminated Glass
Lock : MultiPoint Lock





75mm Frame Profile



**Handle Lock** 



Support Bar Hinge SUS304 Stainless Steel



MultiPoint Lock

### SPECIFICATION

Frame : Aluminium
Finish : Powder Coated
Infill Panel : Laminated Glass
Lock : MultiPoint Lock



SUS 304 MESH