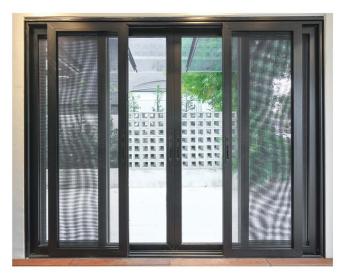

### SPECIFICATION

Frame : Aluminium
Finish : Powder Coated
Infill Panel : Laminated Glass
Lock : MultiPoint Lock

SUS 304 MESH

70mm Frame

MultiPoint Lock SUS304 Stainless Steel

Anti-Lift Track System