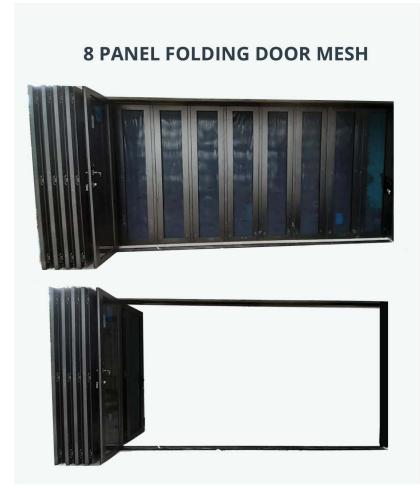

### SPECIFICATION

Frame : Aluminium
Finish : Powder Coated
Infill Panel : Laminated Glass
Lock : MultiPoint Lock

Folding Door Mesh + Folding Glass Door

Sliding Door Mesh + Sliding Glass Door

**FOLDING** MESH DOOR

**MultiFold** Door Mesh Door

MultiSwing Door Mesh Door

**MultiSliding** Door Mesh Door