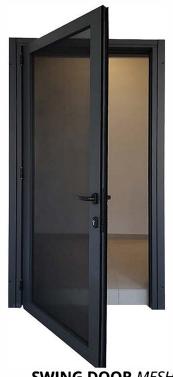

### SECURITY MESH TYPE

**CASEMENT WINDOW MESH** 

**SWING DOOR** MESH

**TOP HUNG MESH** 

**SLIDING DOOR MESH** 

**SLIDING WINDOW MESH** 

**FIX PANEL MESH** 

### **SPECIFICATION**

Frame : Aluminium
Finish : Powder Coated
Infill Panel : Laminated Glass
Lock : MultiPoint Lock

75mm Frame Profile

**Handle Lock** 

Support Bar Hinge SUS304 Stainless Steel

MultiPoint Lock