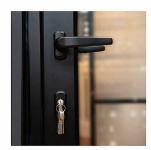

### **SPECIFICATION**

Frame : Aluminium
Finish : Powder Coated
Infill Panel : Laminated Glass
Lock : MultiPoint Lock

75mm Frame Profile

**Handle Lock** 

Support Bar Hinge SUS304 Stainless Steel

MultiPoint Lock

### SPECIFICATION

Frame : Aluminium
Finish : Powder Coated
Infill Panel : Laminated Glass
Lock : MultiPoint Lock

**Handle Lock** 

85mm Frame