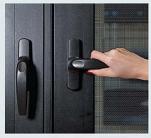

### **SPECIFICATION**

Frame : Aluminium
Finish : Powder Coated
Infill Panel : Laminated Glass
Lock : MultiPoint Lock

75mm Frame Profile

**Handle Lock** 

Support Bar Hinge SUS304 Stainless Steel

MultiPoint Lock