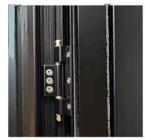

# MULTIFOLDING DOOR SERIES

MultiPoint Lock

MultiPoint Lock SUS304 Stainless Steel

Folding Hinge

**MoHair Weather Strip** 

### SPECIFICATION

Frame : Aluminium
Finish : Powder Coated
Infill Panel : Laminated Glass
Lock : MultiPoint Lock

Folding Door Mesh + Folding Glass Door

Sliding Door Mesh + Sliding Glass Door

**FOLDING** MESH DOOR