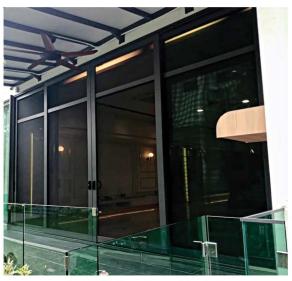

### SPECIFICATION

Frame : Aluminium
Finish : Powder Coated
Infill Panel : Laminated Glass
Lock : MultiPoint Lock

SUS 304 MESH

70mm Frame

MultiPoint Lock SUS304 Stainless Steel

Anti-Lift Track System