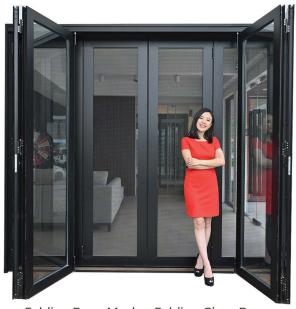

### SPECIFICATION

Frame : Aluminium
Finish : Powder Coated
Infill Panel : Laminated Glass
Lock : MultiPoint Lock

Folding Door Mesh + Folding Glass Door

Sliding Door Mesh + Sliding Glass Door

**FOLDING** MESH DOOR

**MultiFold** Door Mesh Door

MultiSwing Door Mesh Door

**MultiSliding** Door Mesh Door