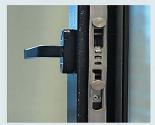

### SPECIFICATION

Frame : Aluminium
Finish : Powder Coated
Infill Panel : Laminated Glass
Lock : MultiPoint Lock

**Handle Lock** 

85mm Frame