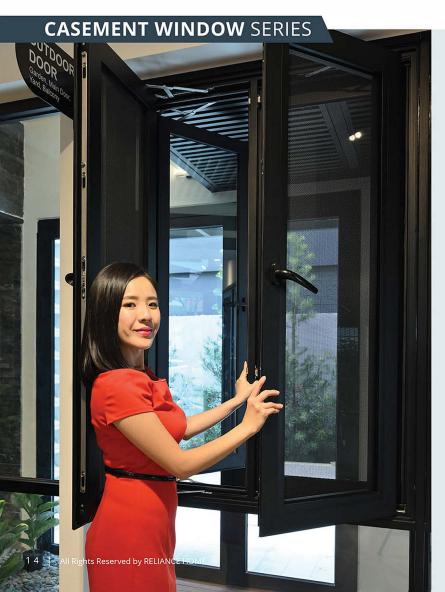

### SPECIFICATION

Frame : Aluminium
Finish : Powder Coated
Infill Panel : Laminated Glass
Lock : MultiPoint Lock

**Handle Lock** 

85mm Frame