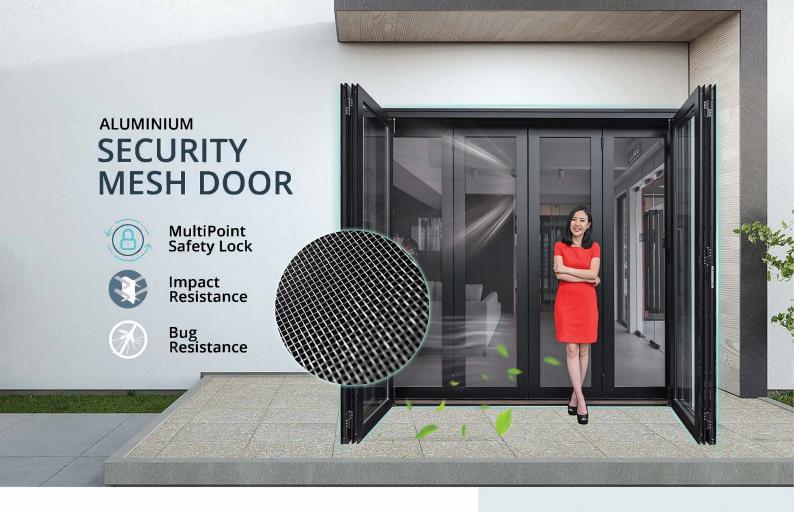

### THE FACTS

- Virtually See Through while maintaining full ventilation.
- Anti Mosquitoes, any insects invasion.
- 1.8mm 2.4mm (Upgrade) High Graded Tensile Stainless Steel Wire joined
- 1.8mm 2.0mm Aluminum Thickness Exrusion
- MultiPoint Locking System
- Strong and Durable
- Keep Insects Outside
- Improve Ventilation and Natural Light.
- Maintain Privacy
- Stylish and Modern look, no more Grill Jail Look.

# MULTIFOLDING DOOR SERIES

MultiPoint Lock

MultiPoint Lock SUS304 Stainless Steel

Folding Hinge

**MoHair Weather Strip** 