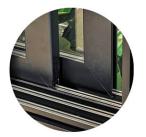

### SPECIFICATION

Frame : Aluminium
Finish : Powder Coated
Infill Panel : Laminated Glass
Lock : MultiPoint Lock

SUS 304 MESH

70mm Frame

MultiPoint Lock SUS304 Stainless Steel

Anti-Lift Track System