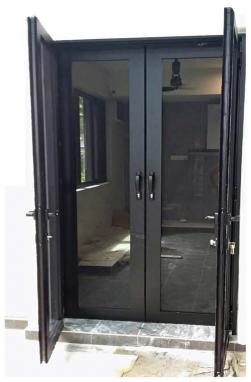

### **SPECIFICATION**

Frame : Aluminium
Finish : Powder Coated
Infill Panel : Laminated Glass
Lock : MultiPoint Lock

75mm Frame Profile

**Handle Lock** 

Support Bar Hinge SUS304 Stainless Steel

MultiPoint Lock

### SPECIFICATION

Frame : Aluminium
Finish : Powder Coated
Infill Panel : Laminated Glass
Lock : MultiPoint Lock

**Handle Lock** 

85mm Frame