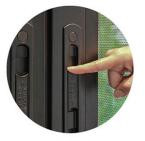

### SPECIFICATION

Frame : Aluminium
Finish : Powder Coated
Infill Panel : Laminated Glass
Lock : MultiPoint Lock

SUS 304 MESH

70mm Frame

MultiPoint Lock SUS304 Stainless Steel

Anti-Lift Track System