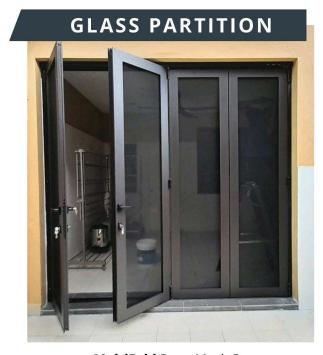

# MULTIFOLDING DOOR SERIES

MultiPoint Lock

MultiPoint Lock SUS304 Stainless Steel

Folding Hinge

**MoHair Weather Strip** 

### SPECIFICATION

Frame : Aluminium
Finish : Powder Coated
Infill Panel : Laminated Glass
Lock : MultiPoint Lock

Folding Door Mesh + Folding Glass Door

Sliding Door Mesh + Sliding Glass Door

**FOLDING** MESH DOOR