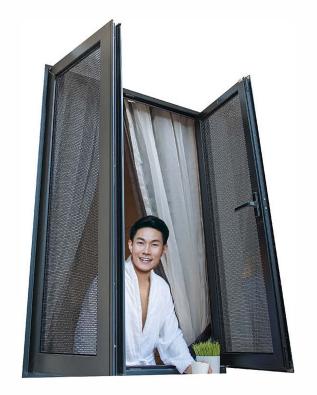

### THE FACTS

- Virtually See Through while maintaining full ventilation.
- Anti Mosquitoes, any insects invasion.
- 1.8mm 2.4mm (Upgrade) High Graded Tensile Stainless Steel Wire joined
- 1.8mm 2.0mm Aluminum Thickness Exrusion
- MultiPoint Locking System
- Strong and Durable
- Keep Insects Outside
- Improve Ventilation and Natural Light.
- Maintain Privacy
- Stylish and Modern look, no more Grill Jail Look.

### SECURITY MESH TYPE

**CASEMENT WINDOW MESH** 

**SWING DOOR** MESH

**TOP HUNG MESH** 

**SLIDING DOOR MESH** 

**SLIDING WINDOW MESH** 

**FIX PANEL MESH** 