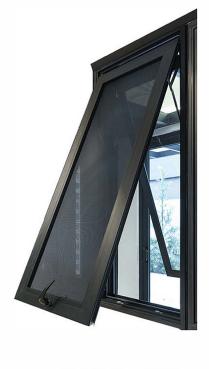

### SECURITY MESH TYPE

**CASEMENT WINDOW MESH** 

**SWING DOOR** MESH

**TOP HUNG MESH** 

**SLIDING DOOR MESH** 

**SLIDING WINDOW MESH** 

**FIX PANEL MESH** 

### SPECIFICATION

Frame : Aluminium
Finish : Powder Coated
Infill Panel : Laminated Glass
Lock : MultiPoint Lock

**Handle Lock** 

85mm Frame