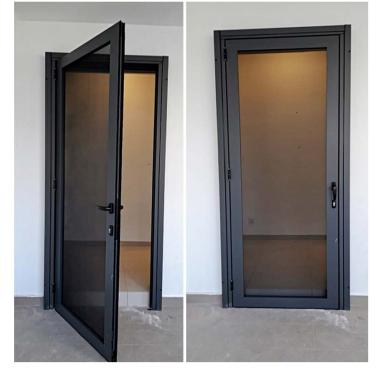

# Security Mesh Main Door Series

### THE FACTS

- Virtually See Through while maintaining full ventilation.
- Anti Mosquitoes, any insects invasion.
- 1.8mm 2.4mm (Upgrade) High Graded Tensile Stainless Steel Wire joined
- 1.8mm 2.0mm Aluminum Thickness Exrusion
- MultiPoint Locking System
- Strong and Durable
- Keep Insects Outside
- Improve Ventilation and Natural Light.
- Maintain Privacy
- Stylish and Modern look, no more Grill Jail Look.