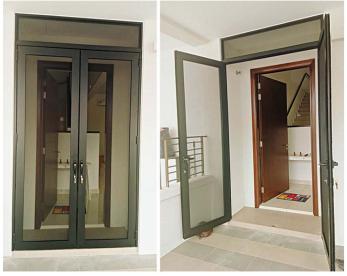

### SPECIFICATION

Frame : Aluminium
Finish : Powder Coated
Infill Panel : Laminated Glass
Lock : MultiPoint Lock

Folding Door Mesh + Folding Glass Door

Sliding Door Mesh + Sliding Glass Door

**FOLDING** MESH DOOR

**MultiFold** Door Mesh Door

MultiSwing Door Mesh Door

**MultiSliding** Door Mesh Door