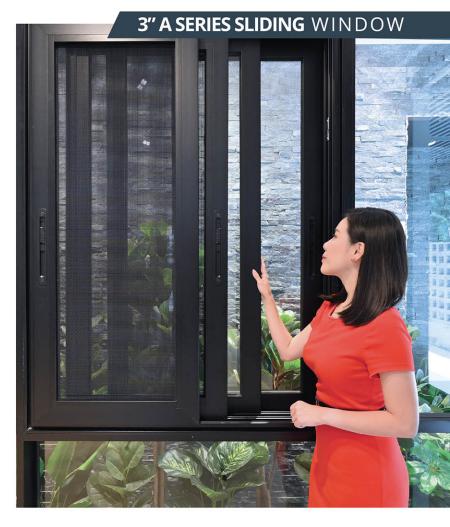

### SPECIFICATION

Frame : Aluminium
Finish : Powder Coated
Infill Panel : Laminated Glass
Lock : MultiPoint Lock

SUS 304 MESH

70mm Frame

MultiPoint Lock SUS304 Stainless Steel

Anti-Lift Track System