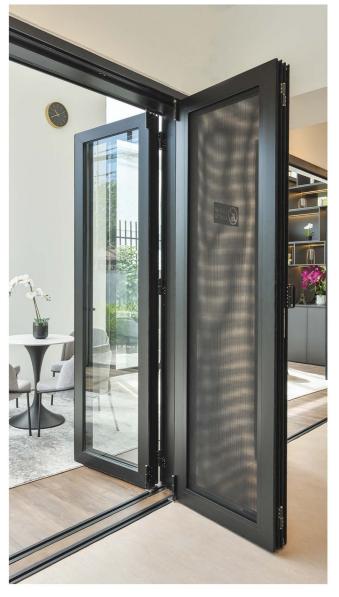

# MULTIFOLDING DOOR SERIES

MultiPoint Lock

MultiPoint Lock SUS304 Stainless Steel

Folding Hinge

**MoHair Weather Strip** 

### **SPECIFICATION**

Frame : Aluminium
Finish : Powder Coated
Infill Panel : Laminated Glass
Lock : MultiPoint Lock

75mm Frame Profile

**Handle Lock** 

Support Bar Hinge SUS304 Stainless Steel

MultiPoint Lock