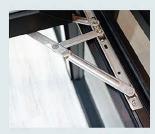

### **SPECIFICATION**

Frame : Aluminium
Finish : Powder Coated
Infill Panel : Laminated Glass
Lock : MultiPoint Lock

75mm Frame Profile

**Handle Lock** 

Support Bar Hinge SUS304 Stainless Steel

MultiPoint Lock