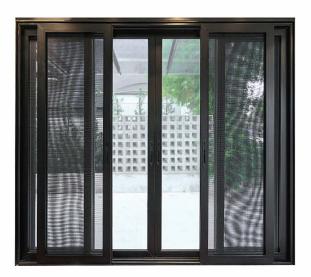

### SECURITY MESH TYPE

**CASEMENT WINDOW MESH** 

**SWING DOOR** MESH

**TOP HUNG MESH** 

**SLIDING DOOR MESH** 

**SLIDING WINDOW MESH** 

**FIX PANEL MESH** 

### SPECIFICATION

Frame : Aluminium
Finish : Powder Coated
Infill Panel : Laminated Glass
Lock : MultiPoint Lock

SUS 304 MESH

70mm Frame

MultiPoint Lock SUS304 Stainless Steel

Anti-Lift Track System