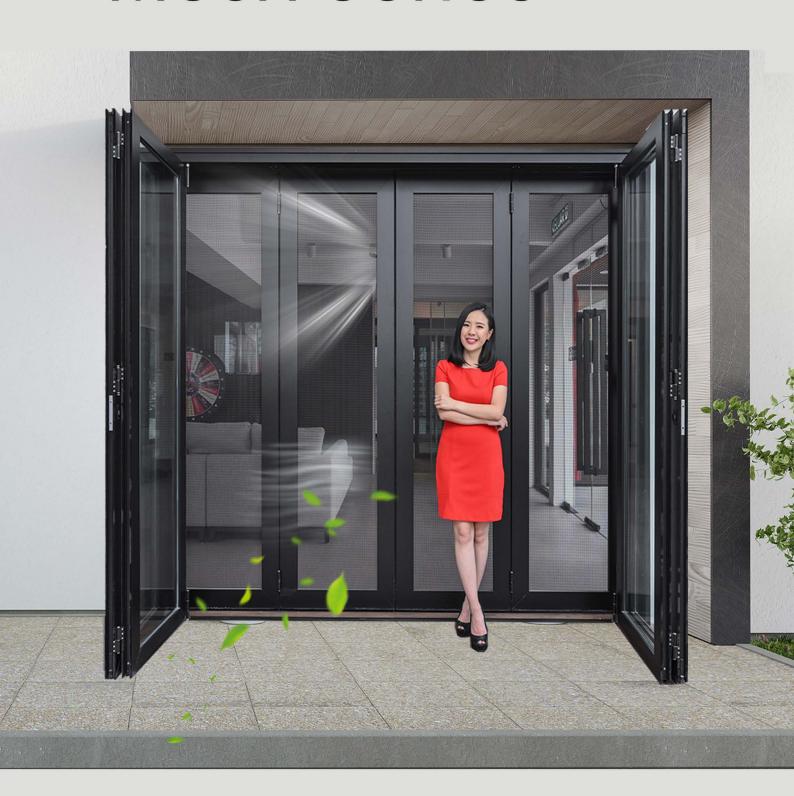

## Outdoor Door

# Mesh Series

### THE FACTS

- Virtually See Through while maintaining full ventilation.
- Anti Mosquitoes, any insects invasion.
- 1.8mm 2.4mm (Upgrade) High Graded Tensile Stainless Steel Wire joined
- 1.8mm 2.0mm Aluminum Thickness Exrusion
- MultiPoint Locking System
- Strong and Durable
- Keep Insects Outside
- Improve Ventilation and Natural Light.
- Maintain Privacy
- Stylish and Modern look, no more Grill Jail Look.