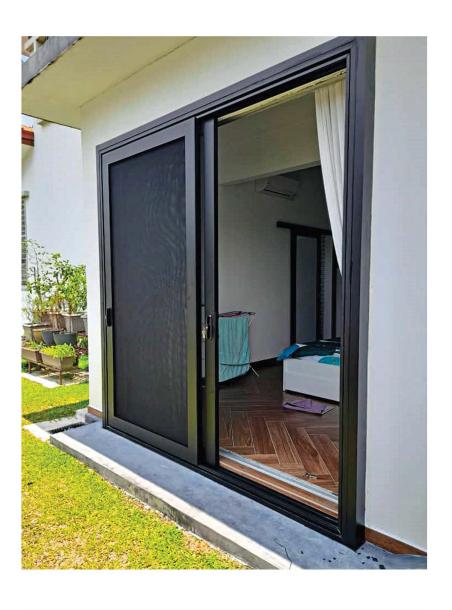

### SPECIFICATION

Frame : Aluminium
Finish : Powder Coated
Infill Panel : Laminated Glass
Lock : MultiPoint Lock

**Handle Lock** 

85mm Frame