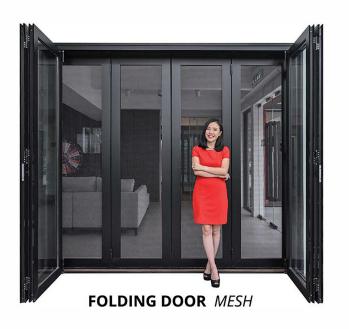

# MULTIFOLDING DOOR SERIES

MultiPoint Lock

MultiPoint Lock SUS304 Stainless Steel

Folding Hinge

**MoHair Weather Strip** 

### SPECIFICATION

Frame : Aluminium
Finish : Powder Coated
Infill Panel : Laminated Glass
Lock : MultiPoint Lock

Folding Door Mesh + Folding Glass Door

Sliding Door Mesh + Sliding Glass Door

**FOLDING** MESH DOOR

**MultiFold** Door Mesh Door

MultiSwing Door Mesh Door

**MultiSliding** Door Mesh Door