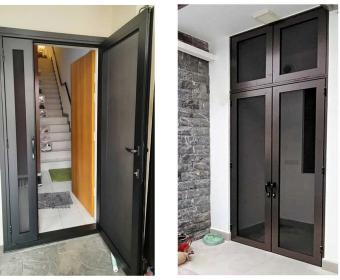

# Security Mesh Main Door Series

### THE FACTS

- Virtually See Through while maintaining full ventilation.
- Anti Mosquitoes, any insects invasion.
- 1.8mm 2.4mm (Upgrade) High Graded Tensile Stainless Steel Wire joined
- 1.8mm 2.0mm Aluminum Thickness Exrusion
- MultiPoint Locking System
- Strong and Durable
- Keep Insects Outside
- Improve Ventilation and Natural Light.
- Maintain Privacy
- Stylish and Modern look, no more Grill Jail Look.