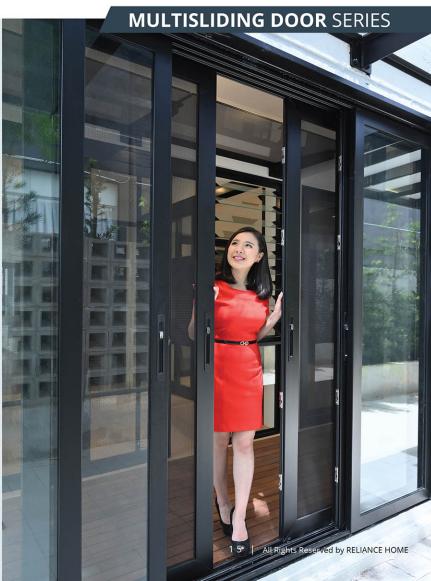

# MULTIFOLDING DOOR SERIES

MultiPoint Lock

MultiPoint Lock SUS304 Stainless Steel

Folding Hinge

**MoHair Weather Strip** 

### SPECIFICATION

Frame : Aluminium
Finish : Powder Coated
Infill Panel : Laminated Glass
Lock : MultiPoint Lock

SUS 304 MESH

70mm Frame

MultiPoint Lock SUS304 Stainless Steel

Anti-Lift Track System