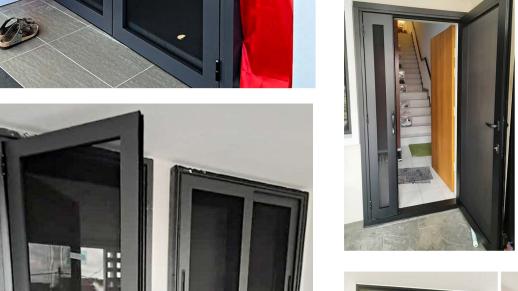

# MULTIFOLDING DOOR SERIES

MultiPoint Lock

MultiPoint Lock SUS304 Stainless Steel

Folding Hinge

**MoHair Weather Strip** 

### SPECIFICATION

Frame : Aluminium
Finish : Powder Coated
Infill Panel : Laminated Glass
Lock : MultiPoint Lock

Folding Door Mesh + Folding Glass Door

Sliding Door Mesh + Sliding Glass Door

**FOLDING** MESH DOOR

**MultiFold** Door Mesh Door

MultiSwing Door Mesh Door

**MultiSliding** Door Mesh Door