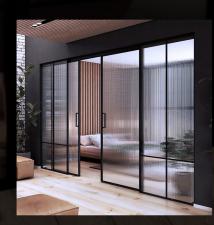

#### Application

Bathroom Shower, Sliding Doors, Children Room's any glass panel, kindergartens, schools, banks glass security and a strong security needs of private house glass. Add a layer of film inside your sliding glass door to protect the glass from dog's nails.

### LIVING DOOR