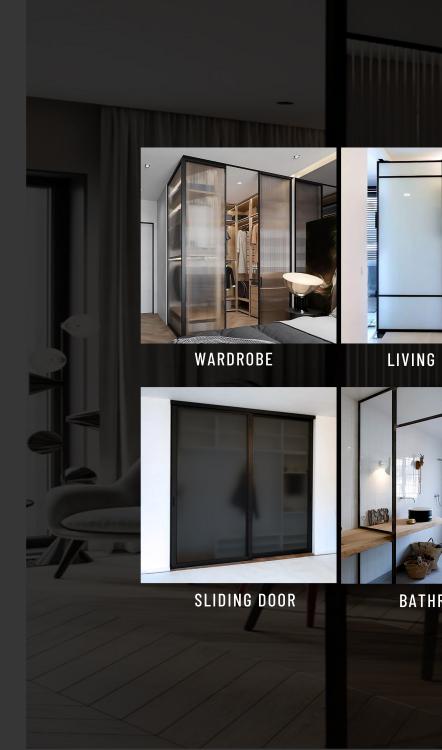

#### Application

Bathroom Shower, Sliding Doors, Children Room's any glass panel, kindergartens, schools, banks glass security and a strong security needs of private house glass. Add a layer of film inside your sliding glass door to protect the glass from dog's nails.

## **The Application** Protective Film