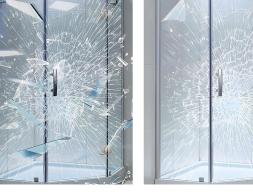

# **The Facts**

Protective Film

Without Film Sharp Edged Shatterd Glass burst everywhere

With Film Shatterd Glass Hold together

#### > Protect Your Security

Reliance Home shatter resistant glass film offers immediate safety, it can hold shattered glass together in case of breakage and protect your skin from harm.