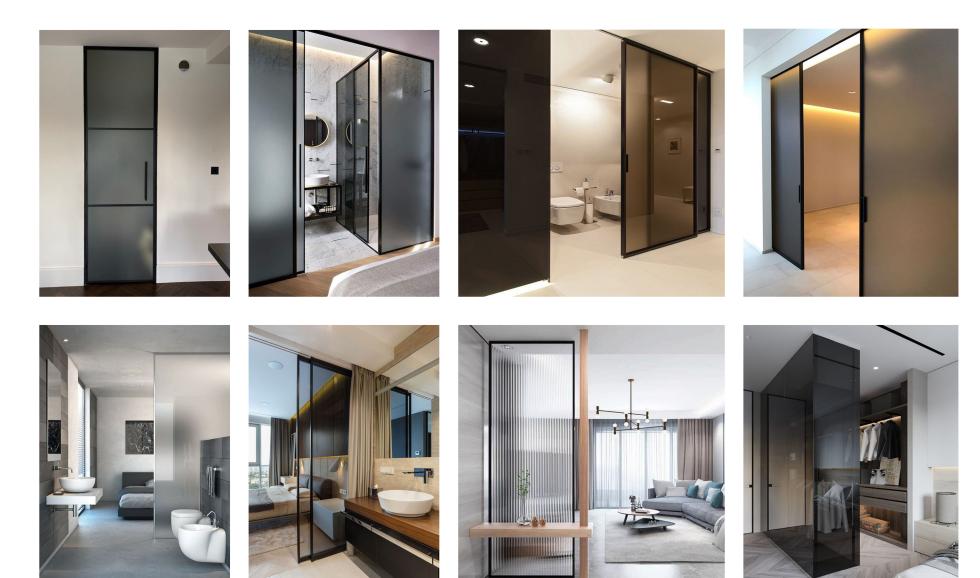

#### Application

Bathroom Shower, Sliding Doors, Children Room's any glass panel, kindergartens, schools, banks glass security and a strong security needs of private house glass. Add a layer of film inside your sliding glass door to protect the glass from dog's nails.

## **The Application** Protective Film

## ShatterProof Protective Film