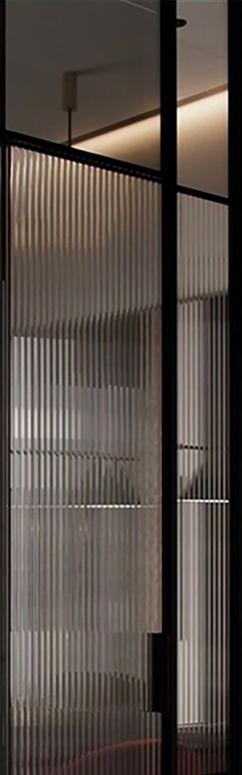

### > Choice of Designs

Our Break proof glass film comes with many types of designs, texture and color choices to fit your design perfectly.

#### Application

Bathroom Shower, Sliding Doors, Children Room's any glass panel, kindergartens, schools, banks glass security and a strong security needs of private house glass. Add a layer of film inside your sliding glass door to protect the glass from dog's nails.

### **ShatterProof Protective Film**

BATHROOM

OFFICE DOOR